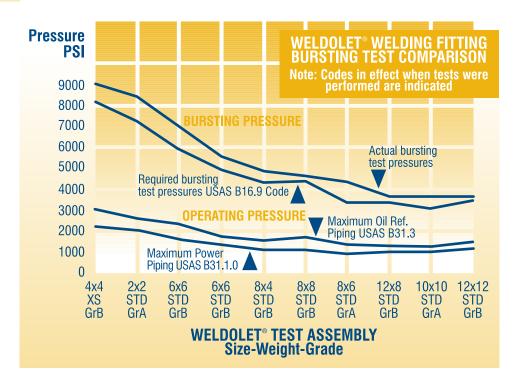

## **Weldolet® Welding Fitting Bursting Test Comparison**

"Shape of Reinforcement" has been pioneered by BONNEY FORGE for the past 60 years. The fact that shape is even more important than area replacement for branch reinforcement has gained wide industry recognition. Even though the Weldolet® does have sufficient area replacement, the factor setting it apart from conventional lap type reinforcement is its SHAPE . . . reinforcement close to the juncture - completely bonded homogeneous reinforcement avoiding cracks, fillet welds, and re-entrant corners - reinforcement tapering at the sides to prevent abrupt change in thickness where fitting joins header pipe.