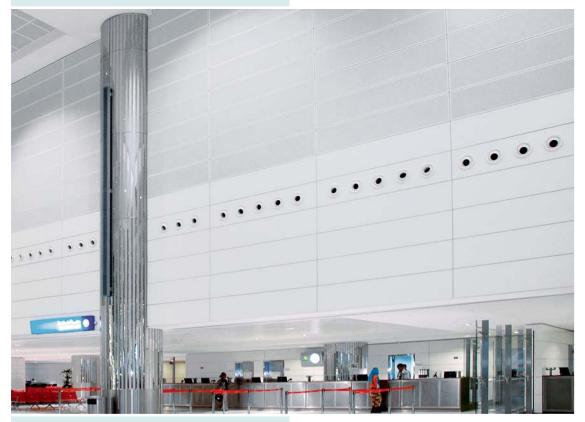

Custom Metal Walls unperforated and with Rd 1522 perforation in Custom RAL 7024 finish Dubai International Airport, United Arab Emirates

Custom Metal Walls with Rd 1522 perforation and Custom RAL 7024 finish Dubai International Airport, United Arab Emirates

MetalWorks WH1000 Custom Wall System and MetalWorks DH700 Custom Ceiling System with Rg 14023 Perforation Pattern in Gun Metal Grey Harley Ellis Devereaux, Los Angeles, CA

MetalWorks Custom Walls unperforated and with Rd 1522 perforation in Custom RAL 7024 finish Dubai International Airport, United Arab Emirates