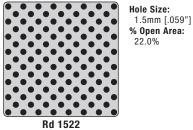

Custom Metal Walls and MetalWorks RH200 Custom Ceiling System Unperforated in Silver Grey with Custom Metal Corner Guards University of Texas at San Antonio San Antonio, TX

> MetalWorks WH1000 Custom Wall System and RH200 Ceiling System with Rd 1522 Perforation in White University of Oregon – Ford Alumni Center, Eugene, OR

## Typical Applications

- Office
- Education
- Hospitality and retail
- Healthcare
- Transportation (including Light Rail)

Custom Metal Walls and MetalWorks RH215 Custom Ceiling System unperforated in Custom RAL 7024 finish Club Nokia at LA Live! Custom Metal Walls with Rd 1522 perforation and Custom RAL 7024 finish Club Nokia at LA Live!, Los Angeles, CA

Custom Metal Walls unperforated and with Rd 1522 perforation in Custom RAL 7024 finish Dubai International Airport, United Arab Emirates

Custom Metal Walls with Rd 1522 perforation and Custom RAL 7024 finish Dubai International Airport, United Arab Emirates

MetalWorks WH1000 Custom Wall System and MetalWorks DH700 Custom Ceiling System with Rg 14023 Perforation Pattern in Gun Metal Grey Harley Ellis Devereaux, Los Angeles, CA

MetalWorks Custom Walls unperforated and with Rd 1522 perforation in Custom RAL 7024 finish Dubai International Airport, United Arab Emirates