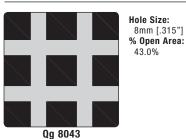

## **Custom Metal Walls**

Perforation Selection Actual 1:1 scale shown unless otherwise noted.

#### Type : Square-Straight