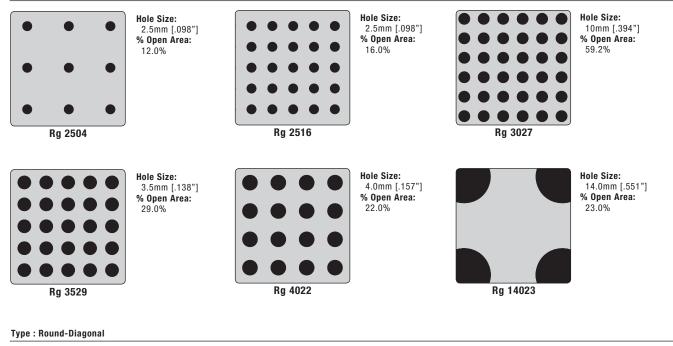

## **Custom Metal Walls**

Perforation Selection Actual 1:1 scale shown unless otherwise noted.

#### Type : Round-Sraight

Hole Size: 3.0mm [.118"] % Open Area: 13.0%

Hole Size: 4.0mm [.157"] % Open Årea: 11.0%

#### Type : Square-Straight