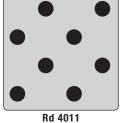

## **Custom Metal Walls**

Perforation Selection Actual 1:1 scale shown unless otherwise noted.

#### Type : Round-Sraight

Hole Size: 3.0mm [.118"] % Open Area: 13.0%

Hole Size: 4.0mm [.157"] % Open Årea: 11.0%