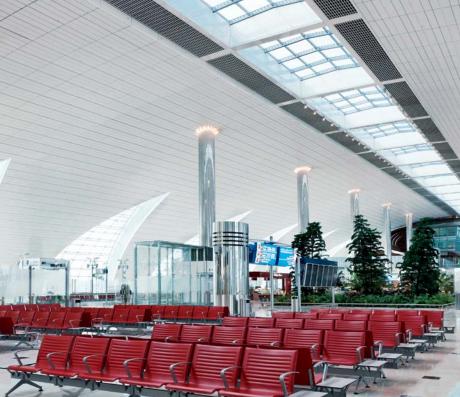

world class.

Bruce Neave Project Director, Murray & Roberts

Custom Metal Walls unperforated in Custom RAL 7024 finish Dubai International Airport, United Arab Emirates

Cover: Custom Metal Walls and MetalWorks RH215 Faceted Custom Ceiling System unperforated in Custom RAL 7024 finish Club Nokia at LA Live!, Los Angeles, CA

Custom Metal Walls unperforated and with Rd 1522 perforation in Custom RAL 7024 finish Dubai International Airport, United Arab Emirates

Custom Metal Walls with Rd 1522 perforation and Custom RAL 7024 finish Dubai International Airport, United Arab Emirates

MetalWorks WH1000 Custom Wall System and MetalWorks DH700 Custom Ceiling System with Rg 14023 Perforation Pattern in Gun Metal Grey Harley Ellis Devereaux, Los Angeles, CA

MetalWorks Custom Walls unperforated and with Rd 1522 perforation in Custom RAL 7024 finish Dubai International Airport, United Arab Emirates