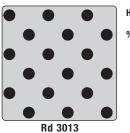

## **Custom Metal Walls**

Perforation Selection Actual 1:1 scale shown unless otherwise noted.

#### Type : Round-Sraight

Hole Size: 3.0mm [.118"] % Open Area: 13.0%

Hole Size: 4.0mm [.157"] % Open Årea: 11.0%