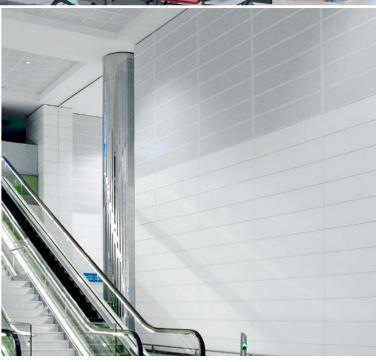

Custom Metal Walls unperforated and with Rd 1522 perforation in Custom RAL 7024 finish Dubai International Airport, United Arab Emirates

Custom Metal Walls with Rd 1522 perforation and Custom RAL 7024 finish Dubai International Airport, United Arab Emirates

MetalWorks WH1000 Custom Wall System and MetalWorks DH700 Custom Ceiling System with Rg 14023 Perforation Pattern in Gun Metal Grey Harley Ellis Devereaux, Los Angeles, CA

MetalWorks Custom Walls unperforated and with Rd 1522 perforation in Custom RAL 7024 finish Dubai International Airport, United Arab Emirates