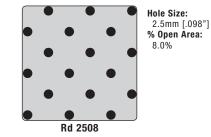

## **Custom Metal Walls**

Perforation Selection Actual 1:1 scale shown unless otherwise noted.

#### Type : Round-Sraight

Hole Size: 3.0mm [.118"] % Open Area: 13.0%

Hole Size: 4.0mm [.157"] % Open Årea: 11.0%