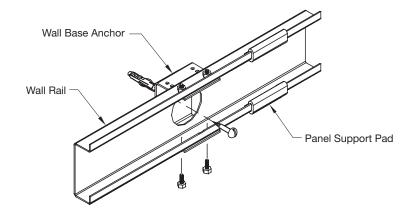

# Installation Details

Custom Metal Wall Isometric (front view)

Custom Metal Wall Suspension Isometric

Custom Metal Wall Section

# Installation Details