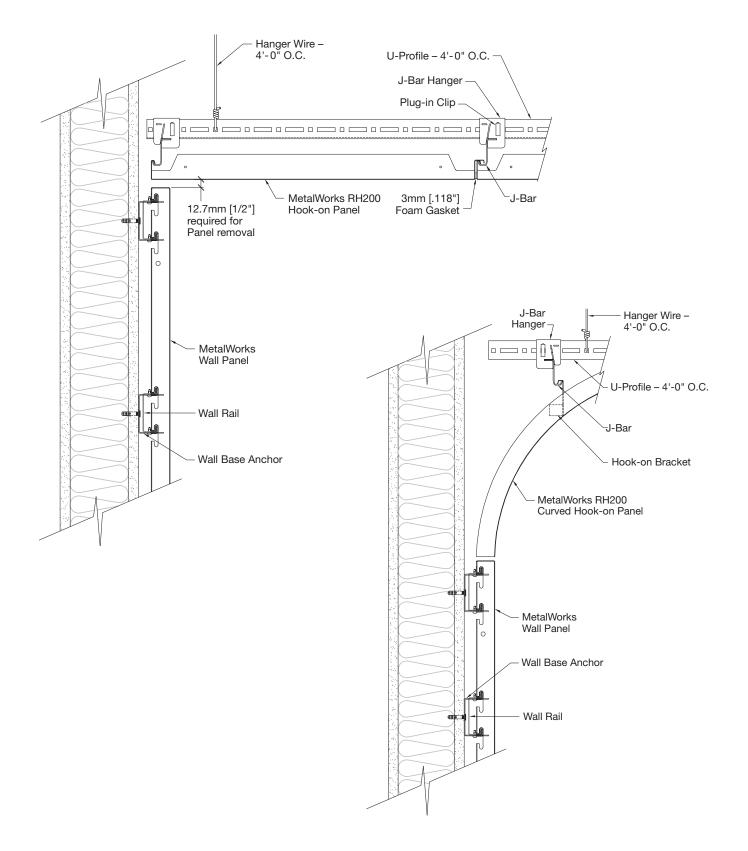

limitations, shade may vary from actual product. Custom RAL Colors (partial list)\*



\* Refer to CS-3957 for a sampling of Custom RAL colors. Contact Armstrong Architectural Specialties at 877 ARMSTRONG, select options 1-1-4 for custom color matching requests.

## **Custom Metal Walls**

Perforation Selection Actual 1:1 scale shown unless otherwise noted.

#### Type : Round-Sraight









Hole Size: 3.0mm [.118"] % Open Area: 13.0%



Hole Size: 4.0mm [.157"] % Open Årea: 11.0%

#### Type : Square-Straight



# Installation Details

Custom Metal Wall Isometric (front view)



Custom Metal Wall Suspension Isometric



Custom Metal Wall Section



# Installation Details

## Custom Metal Wall Isometric (back view)



## Installation Details

### Custom Metal Wall-to-Ceiling Transitions



Between us, ideas become reality™

## armstrong.com/walls

- Latest product and program news
- Real-time selection and specification information
- Glossary of technical terms
- Contacts reps, where to buy, who will install
- Submittal pages and online catalog
- Specification writing tool
- Product literature and samples try Swatch It™ on the web



Online tool that allows you to visually create MetalWorks and WoodWorks ceiling and wall swatches – color, perforation, and pattern – watch as your swatch comes to life! armstrong.com/swatchit

All trademarks used herein are the property of AWI Licensing Company and/or its affiliates @ 2011 AWI Licensing Company  $\bullet\,$  Printed in the United States of America

TechLine<sup>s™</sup> / 1 877 ARMSTRONG 1 877 276 7876 armstrong.com/walls CS-