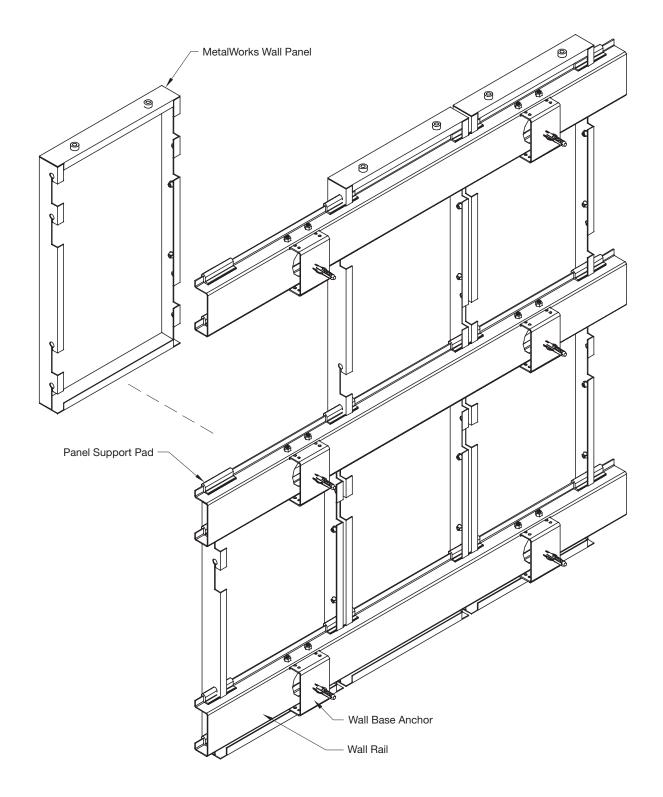

io, TX

# **CUSTOM METAL WALLS**

Custom Finish Selection Due to printing limitations, shade may vary from actual product. Custom RAL Colors (partial list)\*



\* Refer to CS-3957 for a sampling of Custom RAL colors. Contact Armstrong Architectural Specialties at 877 ARMSTRONG, select options 1-1-4 for custom color matching requests.

## **Custom Metal Walls**

Perforation Selection Actual 1:1 scale shown unless otherwise noted.

#### Type : Round-Sraight









Hole Size: 3.0mm [.118"] % Open Area: 13.0%



Hole Size: 4.0mm [.157"] % Open Årea: 11.0%

#### Type : Square-Straight



# Installation Details

Custom Metal Wall Isometric (front view)



Custom Metal Wall Suspension Isometric



Custom Metal Wall Section



# Installation Details

## Custom Metal Wall Isometric (back view)



## Installation Details

### Custom Metal Wall-to-Ceiling Transitions



Between us, ideas become reality™

## armstrong.com/walls

- Latest product and program news
- Real-time selection and specification information
- Glossary of technical terms
- Contacts reps, where to buy, who will install
- Submittal pages and online catalog
- Specification writing tool
- Product literature and samples try Swatch It™ on the web



Online tool that allows you to visually create MetalWorks and WoodWorks ceiling and wall swatches – color, perforation, and pattern – watch as your swatch comes to life! armstrong.com/swatchit

All trademarks used herein are the property of AWI Licensing Company and/or its affiliates @ 2011 AWI Licensing Company  $\bullet\,$  Printed in the United States of America

TechL