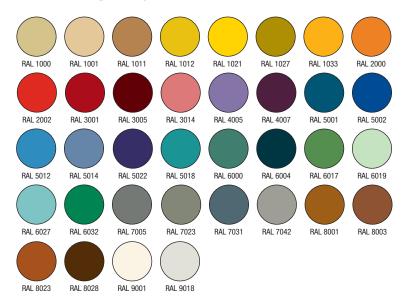

# **CUSTOM METAL WALLS**

Custom Finish Selection Due to printing limitations, shade may vary from actual product. Custom RAL Colors (partial list)\*

\* Refer to CS-3957 for a sampling of Custom RAL colors. Contact Armstrong Architectural Specialties at 877 ARMSTRONG, select options 1-1-4 for custom color matching requests.