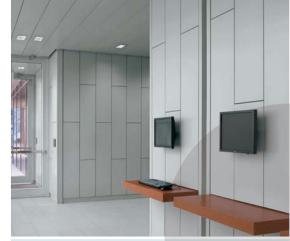

Custom Metal Walls and MetalWorks RH200 Custom Ceiling System Unperforated in Silver Grey with Custom Metal Corner Guards University of Texas at San Antonio San Antonio, TX

> MetalWorks WH1000 Custom Wall System and RH200 Ceiling System with Rd 1522 Perforation in White University of Oregon – Ford Alumni Center, Eugene, OR

Custom Metal Walls and MetalWorks RH200 Custom Ceiling System Unperforated in Silver Grey with Custom Metal Corner Guards University of Texas at San Antonio San Antonio, TX