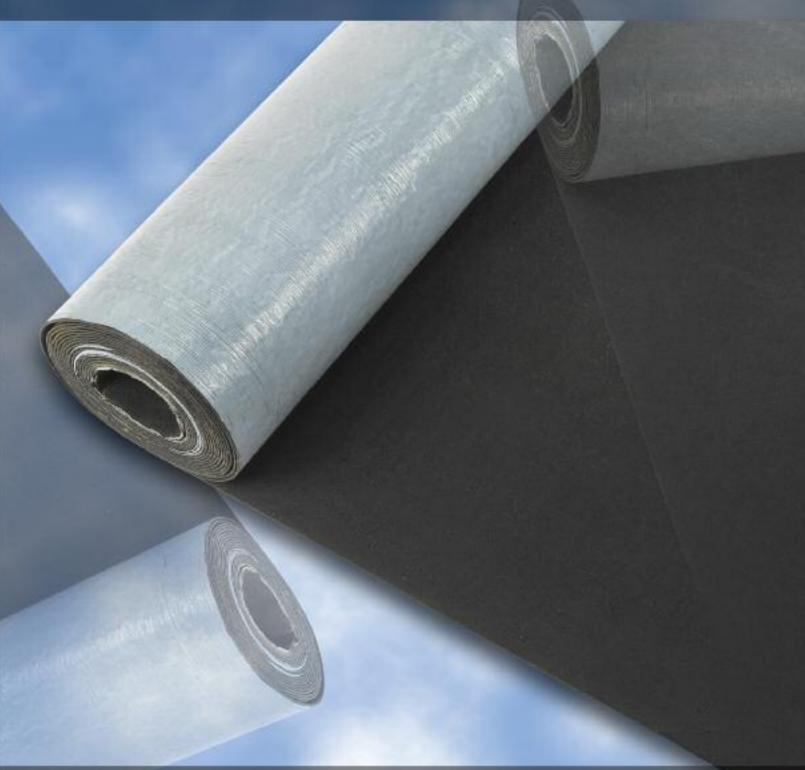

# FLINTLASTIC ULTRA GLASS SA

Self-Adhering SBS Modified, Heavy-Duty Fiber Glass Base Sheet

CertainTeed E

Quality made certain. Satisfaction guaranteed. The

# FLINTLASTIC ULTRA GLASS SA

#### **Product Information**

- · Designed for use as a base sheet for modified bitumen roofing
- Suitable for use in the construction of various types of membranes for new construction and re-roofing, over a variety of substrates
- · Allows for flexible handling and installs fast, saving time and money
- · Provides additional strength to system, ensuring long roof life and no call-backs
- · Excellent moisture resistance when used as the first ply over non-nailable and insulated substrates
- · Works in many systems and can be used as a vapor retarder under roof insulation