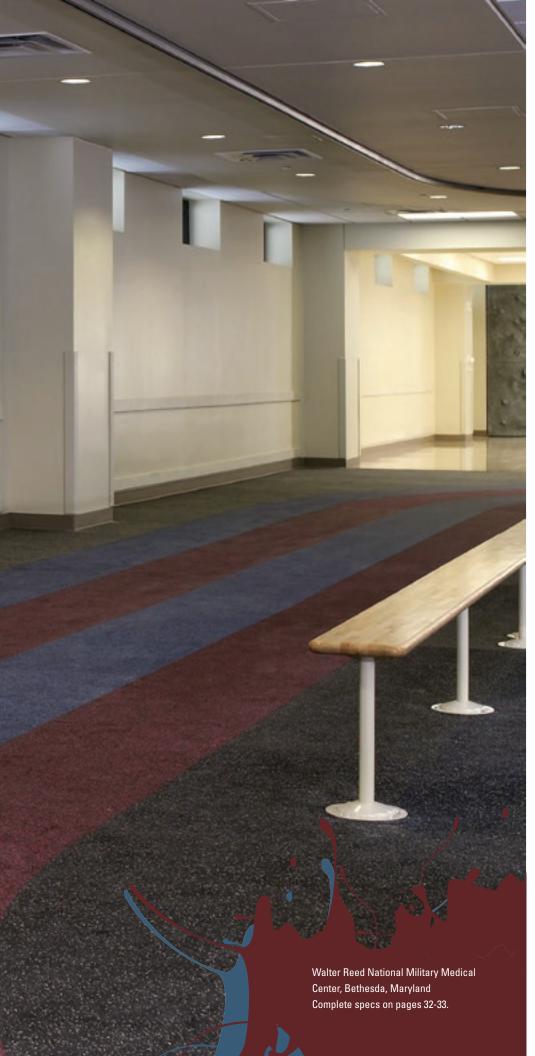

- 1 Available in rolls, square edge tiles and interlocking tiles
- 2 Four gauge options
- 3 Outstanding sound and shock absorption
- 4 Indoor/outdoor
- 5 Standard 10% chip content, or special order up to 90% chip content with one or multiple colors





EnviroFlex™ product. May contribute to one or more LEED® credits.

ighly functional. Highly affordable. Prime Sports<sup>™</sup> Flooring is a rubber recreational flooring that is well-conditioned to take on a rigorous workout or provide added walking comfort and slip-resistance. Designed for commercial, residential, industrial and fitness applications, Prime Sports<sup>™</sup> Flooring is recommended for play areas, golf shops, fitness centers, home gyms, daycares, ramps, locker rooms, cardio areas, ice arenas and retail flooring.





## $\begin{array}{cccc} \textbf{prime sports}^{\text{\tiny{TM}}} \\ \textbf{C O L O R S} \end{array}$





Black Dahlia PSF-001

Evergreen PSF-200





Ruby Red PSF-201

Dove PSF-202





Vanilla PSF-203

Starlight PSF-204





Blue Ice PSF-205

Daffodil PSF-206