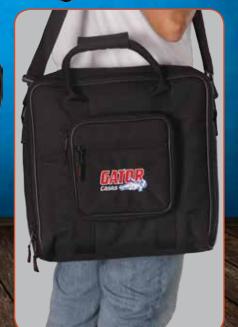

## **MIXER BAGS**

- Rugged Nylon exterior
- 5mm spongy foam protection with Tricot lined interior
- Removable shoulder strap & comfortable webbed handles
- External storage pockets

| Model        | Weight  | Interior Dimensions |
|--------------|---------|---------------------|
| G-MIX-B 0909 | 2.5 lbs | 9"x9"x2.75"         |
| G-MIX-B 1212 | 3 lbs   | 12"x11.75"x5.5"     |
| G-MIX-B 1515 | 3 lbs   | 15.125"x14.75"x5.5" |
| G-MIX-B 1815 | 4 lbs   | 18.5"x15"x6.5"      |
| G-MIX-B 1818 | 4 lbs   | 18"x17.75"x5.5"     |
| G-MIX-B 2020 | 4 lbs   | 20"x20"x5.5"        |
| G-MIX-B 2118 | 5 lbs   | 21"x18.5"x7"        |
| G-MIX-B 2123 | 5 lbs   | 21"x23"x6"          |
| G-MIX-B 2519 | 5 lbs   | 25"x19"x8"          |

Spongy foam covered in Tricot cushion the mixer