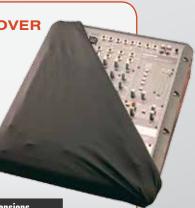

### STRETCHY MIXER COVER

- Perfect for mixers, digital recording workstations and other gear
- Constructed of stretchy Lycra material
- Adjustable cord assures snug fit
- Keeps dust off equipment when not in use
- Hand washable

| Model    | Weight  | Dimensions |
|----------|---------|------------|
| GMC-2222 | .40 lbs | 22"x22"x6" |