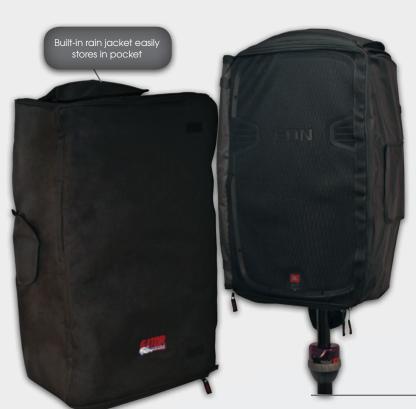

## SPEAKER COVER

- Speaker cover with hideaway rain cover designed to fit while on speaker stand
- Zippered access to speaker front so speaker can function while covered
- Access to handles with Velcro<sup>®</sup> cover
- Access to rear control panel allows cables to remain plugged in
- Patent pending