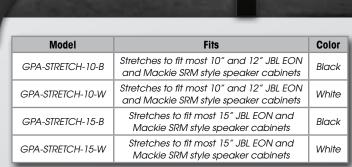

## **SPEAKER CABINET COVERS**

 Stretchy dust covers available to fit most 10"-12" and 15" portable speaker cabinets

GPA-STRETCH-10-W

Check out the video of this product on our website