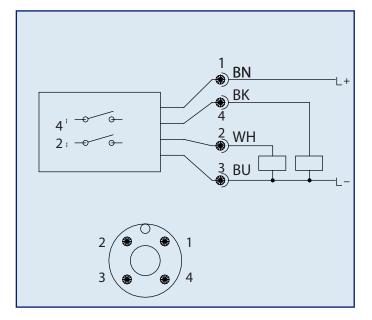

## Wiring

## **Inductive Switches**

| Inductive Sensor            | 2 x NO Contacts |
|-----------------------------|-----------------|
| Operating Voltage           | 10 - 36 VDC     |
| Current Rating (mA)         | 250             |
| Reverse Polarity Protection | yes             |
| Overload Protection         | yes             |
| Voltage Drop                | < 2.5           |
| Current Consumption (mA)    | < 15 (24V)      |
| Temperature (F)             | 13°F - 175°F    |
| Protection                  | IP 67 (Type 6)  |
| Materials                   | PBT/SS          |
| Status Indicators           | 2 x Yellow LED  |
| Connection                  | M12 Connection  |