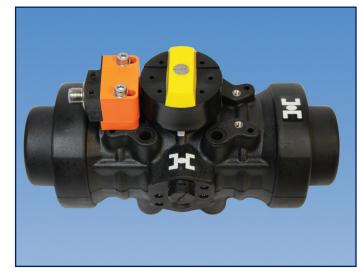

## **Standard Features**

- Low profile
- Engineered resin with stainless steel trim
- Two SPST N/O (PNP) hermetically sealed inductive switches
- M12 connection
- Visual position indication
- Low current consumption
- Temperature limit of 175° F