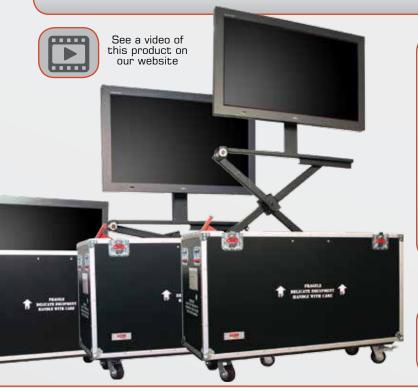

### **G-TOUR™ LIFT SERIES**

### All Feature:

- Lift height positions up to 60" (center mounting bracket heights). Includes universal mounting bracket
- Thick plywood construction with durable laminated exterior and carpet covered interior
- External dry erase writing label for identification
- Durable latches and four extra heavy-duty industrial casters (two locking) \*Lift 65 case has 6 casters (two locking)
- Self adhesive "Tilt Watch" indicator to warn and notify of improper handling during transport

### **G-LIFT Series Features:**

- Non-electric hydraulic assisted lift case, extends smoothly with a load of up to 125 lbs
- Built in access door for power connection
- Laptop tray fits on front, left or right sides of case and stores inside the case for transport
- Includes presentation drape that covers case and frame

| Model           | Weight  | Interior LCD<br>Space | Exterior<br>Dimensions |
|-----------------|---------|-----------------------|------------------------|
| G-TOURLCDLIFT55 | 297 lbs | 54"x34"x10"           | 55.9"x52.4"x24.4"      |
| G-TOURLCDLIFT65 | 340 lbs | 66"x38"x10"           | 69.9"x56.4"x24.4"      |