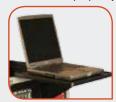

### **G-LIFT Series Features:**

- Non-electric hydraulic assisted lift case, extends smoothly with a load of up to 125 lbs
- Built in access door for power connection
- Laptop tray fits on front, left or right sides of case and stores inside the case for transport
- Includes presentation drape that covers case and frame

Black Case Drape

Tilt Watch Indicator & Dry Erase Label

Removable Laptop Tray