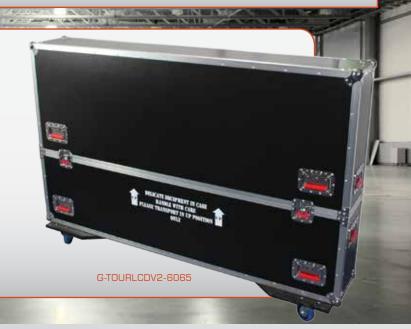

## G-TOUR™ LCD CASES

Gator's G-Tour Series LCD / Plasma cases offer superior quality and protection with functionality. All G-Tour cases are constructed of heavy-duty plywood with a laminated exterior for added durability. The cases include the Gator signature red twist latches and spring-loaded rubber gripped handles. The heavy-duty commercial-grade hardware and reinforced ball corners are made to withstand constant transport.

## G-TOURLCDV2-2632, 3743, 4350, 5055, 6065 Versions Feature:

- Attached caster board with 4 wheels, 2 of which are locking
- Ultra-DUR EVA interior protection
- Easily adjustable interior
- Extra wide caster board to prevent tipping \*minor assembly for casters