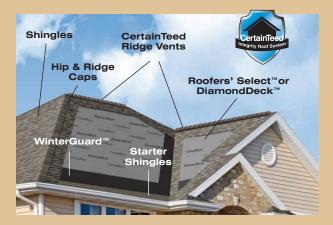

### **Integrity Roof System**™

A systems approach combines high-performance components – underlayments, shingles, accessory products and ventilation – to make the Integrity Roof System a complete roofing solution. When you choose an Integrity Roof System, you gain the advantage of having CertainTeed as your single manufacturing source to stand behind its roof system components.

#### WinterGuard<sup>™</sup>

Waterproofing shingle underlayment prevents leaks from wind-driven rain and ice dams in vulnerable areas.

#### Roofers' Select™ or DiamondDeck™

High-performance underlayment provides a protective water-resistant layer over the roof deck and a secondary barrier against leaks.

#### **Starter Shingles**

Starter shingles are designed to work specifically with each different type of CertainTeed shingle for maximum performance.

#### CertainTeed Shingles

High-Quality shingles available in a wide variety of styles and colors, covered by the strongest warranty in the business. Flintlastic roll roofing products are also available for flat roof areas.

#### Hip & Ridge Caps

Accessory shingles are used to finish the hips and ridges of the roof and are designed to complement the appearance of CertainTeed shingles.

#### **CertainTeed Ridge Vents**

CertainTeed® Ridge Vents combined with sufficient intake vents, such as CertainTeed® Intake Vents, are the most effective ventilation system.