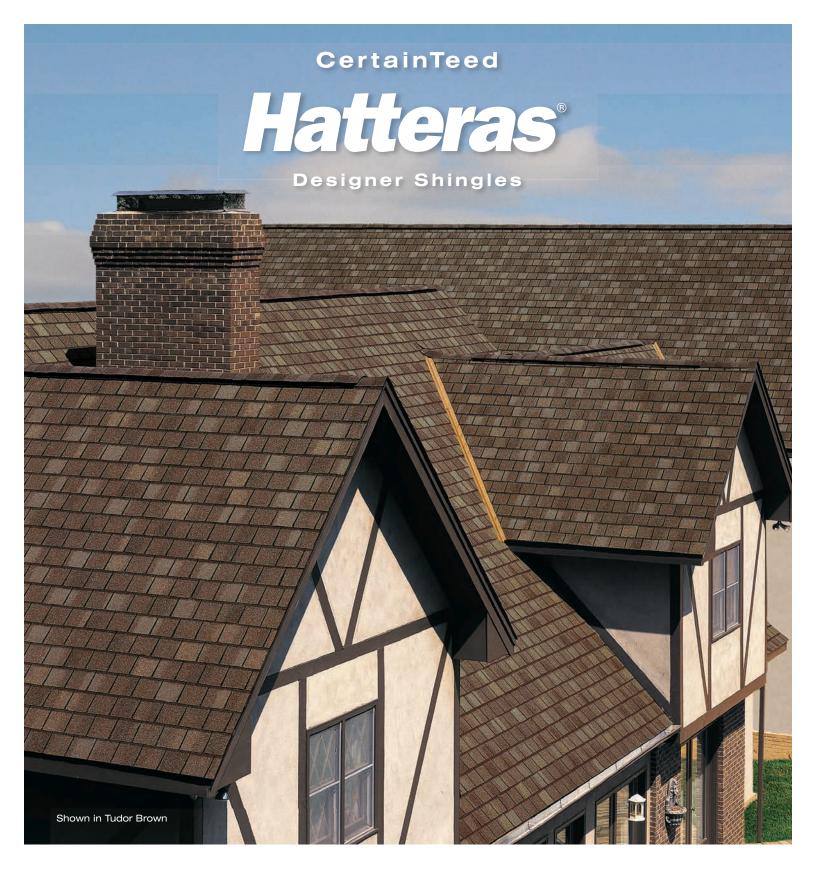

# Great Looks meet Rugged Performance.

Under crystal blue skies or silhouetted against the gathering storm, Hatteras designer shingles make a bold statement in any weather:

Bring it on.

This is one tough roof that manages to keep looking its best, no matter what the elements throw at it.

And it's one smart investment for those who appreciate how its form follows function.

## hurricane strength & a whirlwind design

The sweeping lines and rich color palette of Hatteras designer shingles hide a deep inner strength that stands up to 110 mph winds and comes out looking great.