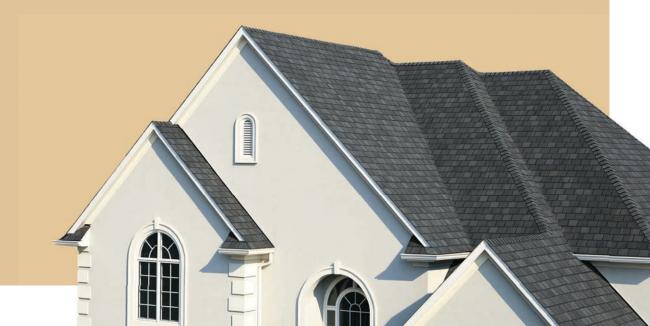

# oversized protection

Hatteras' premium oversized construction (18" x 36") is one of the largest shingles you can buy and its extra-heavy mat and dual self-sealing strips made with an aggressive sealant formulation combine to make Hatteras as big on performance as it is on looks.

# a natural palette

When you install Hatteras, you install the color palette of nature's coasts, from Cottage Red and Hunter Green to Weathered Wood.