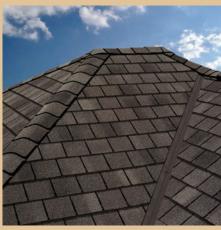

# Great Looks meet Rugged Performance.

Under crystal blue skies or silhouetted against the gathering storm, Hatteras designer shingles make a bold statement in any weather:

Bring it on.

This is one tough roof that manages to keep looking its best, no matter what the elements throw at it.

## hurricane strength & a whirlwind design

The sweeping lines and rich color palette of Hatteras designer shingles hide a deep inner strength that stands up to 110 mph winds and comes out looking great.