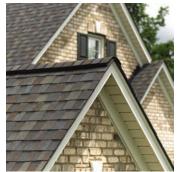

# Great Looks meet Rugged Performance.

Under crystal blue skies or silhouetted against the gathering storm, Hatteras designer shingles make a bold statement in any weather:

Bring it on.

This is one tough roof that manages to keep looking its best, no matter what the elements throw at it.

## hurricane strength & a whirlwind design

The sweeping lines and rich color palette of Hatteras designer shingles hide a deep inner strength that stands up to 110 mph winds and comes out looking great.

# oversized protection

Hatteras' premium oversized construction (18" x 36") is one of the largest shingles you can buy and its extra-heavy mat and dual self-sealing strips made with an aggressive sealant formulation combine to make Hatteras as big on performance as it is on looks.

# a natural palette

When you install Hatteras, you install the color palette of nature's coasts, from Cottage Red and Hunter Green to Weathered Wood.