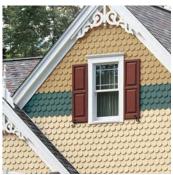

## hurricane strength & a whirlwind design

The sweeping lines and rich color palette of Hatteras designer shingles hide a deep inner strength that stands up to 110 mph winds and comes out looking great.

# oversized protection

Hatteras' premium oversized construction (18" x 36") is one of the largest shingles you can buy and its extra-heavy mat and dual self-sealing strips made with an aggressive sealant formulation combine to make Hatteras as big on performance as it is on looks.

# a natural palette

When you install Hatteras, you install the color palette of nature's coasts, from Cottage Red and Hunter Green to Weathered Wood.