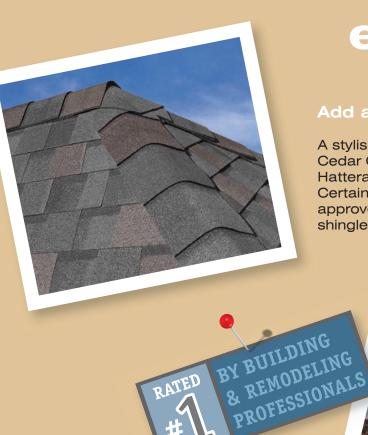

## easy selection

Shown in Cottage Red

Add a little accent to your roof.

A stylish finishing touch for capping hips and ridges, Cedar Crest is available in colors to match your Hatteras shingles. For the best performance, use CertainTeed High-Performance Starter—the only approved installation alternative to using the shingles themselves.