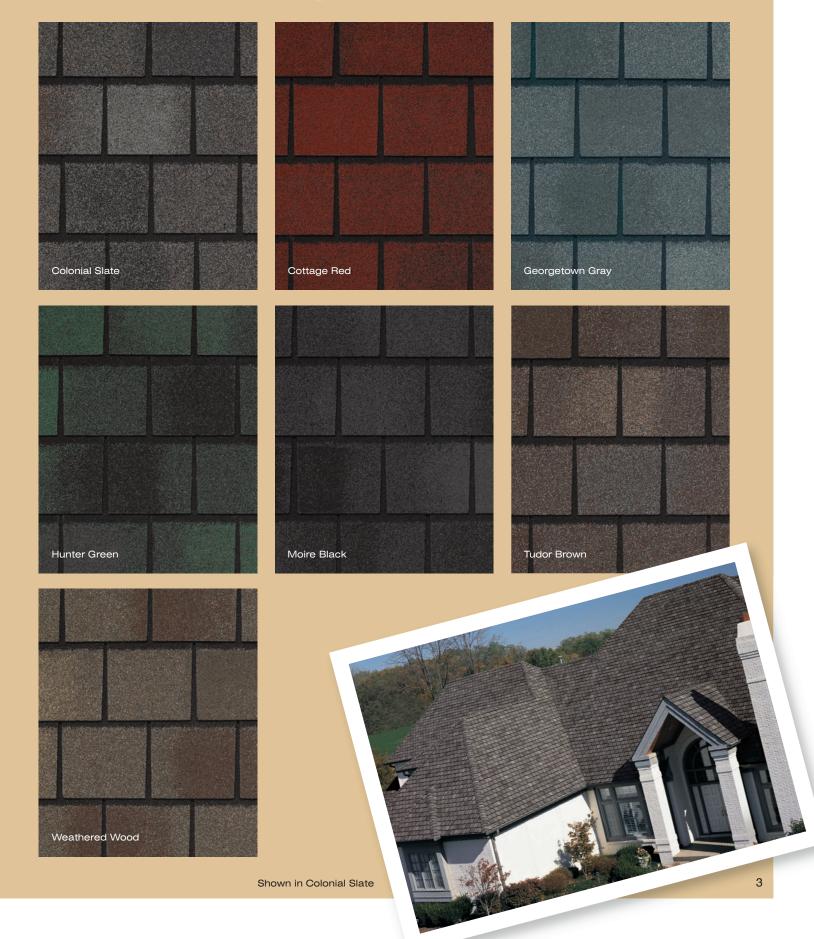

# a natural palette

When you install Hatteras, you install the color palette of nature's coasts, from Cottage Red and Hunter Green to Weathered Wood.

# Hatteras color palette

## easy selection

Shown in Cottage Red

Add a little accent to your roof.

A stylish finishing touch for capping hips and ridges, Cedar Crest is available in colors to match your Hatteras shingles. For the best performance, use CertainTeed High-Performance Starter—the only approved installation alternative to using the shingles themselves.