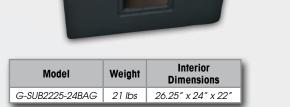

## **ROLLING SUB WOOFER BAG**

- o Nylon exterior with built-in caster plate
- o 4 Wheels, 2 fixed for control while transporting
- o Adjustable, removable Nylon strap tow-handle
- 4 reinforced lift handles & 2 Nylon web handles to assist placing on sub woofer
- o 2 protective skid bars

Large external

• Large external accessory pockets for cables and accessories

Easy drop and flip design