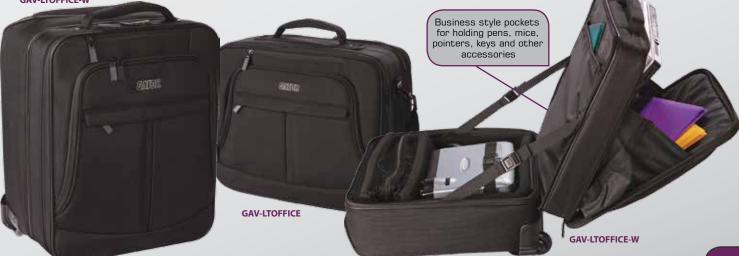

# GAV-LTOFFICE For Laptop & Office Peripherals Includes:

- Checkpoint friendly tri-fold design allows both the laptop and projector sections to fold flat to pass through TSA X-Ray machines
- Separate adjustable cable storage also acts as an internal divider for projector section

GAV-LTOFFICE has a tri-fold security checkpoint design with plastic see through cover to keep items in place

GAV-LTOFFICE

| Model          | Weight  | Laptop Section<br>Dimensions | Projector Section<br>Dimensions | Exterior<br>Dimensions |
|----------------|---------|------------------------------|---------------------------------|------------------------|
| GAV-LT         | 3.4 lbs | 15.75"x11.5"x2.5"            | N/A                             | 17"x13"x4.75"          |
| GAV-LTOFFICE   | 5.2 lbs | 16.25"x13.25"x1.5"           | 16.5"x13.75"x4"                 | 17.25"x15.5"x8"        |
| GAV-LTOFFICE-W | 10 lbs  | 16"x13.75"x2.25"             | 16"x13.75"x3.5"                 | 19"x10.5"x14"          |

#### GAV-LTOFFICE-W