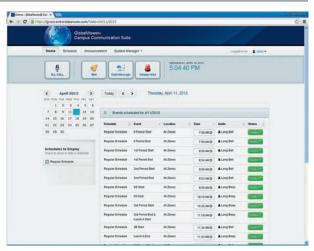

Home Screen

### Simplified Control

Managing campus audio systems is easy. GlobalViewer Campus Communication suite software runs in a standard web browser from any computer on the network. Using the intuitive graphical user interface, office personnel can administer the bell schedule, make announcements, or have two-way communication with classrooms,

### Flexible Bell Schedulina

GlobalViewer Campus Communication Suite allows bell schedules to be created and maintained either locally or at the district level. You can guickly and easily set recurring bell schedules for each school day. For special events, such as a rally or holiday closure, the bell schedule can be modified or disabled.

#### Convenient Access to Public Address Announcements

GlobalViewer Campus Communication Suite supports both live public address messages and pre-recorded announcements. Zone capability allows announcements to be routed to all locations on campus, a particular area, or a specific room. Routine announcements may be pre-recorded and played back at a designated time, or immediately at the push of a button.