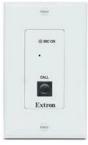

#### CC 101P Intercom Panel

The CC 101P is and intercompanel designed for use with Extron GlobalViewer® Campus Communication Suite. This Decora wallplate features a microphone and push-to-talk call button that allows the user to communicate with the office or help desk operator.