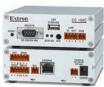

#### CC 100C Codec

The CC 100C is a network audio encoder and decoder designed for use with Extron GlobalViewer® Campus Communication Suite. The CC 100C allows bells and announcements to be broadcast through the Extron Classroom AV System installed in the classroom, as well as provides a two-way communication path between the teacher and the office or help desk operator.