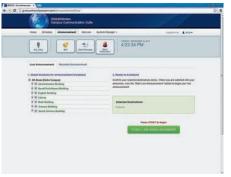

## **NOW AVAILABLE**

CC 100C Codec

CC 101P Intercom Panel

**Broadcast PA Announcements** 

Intercom User Interface