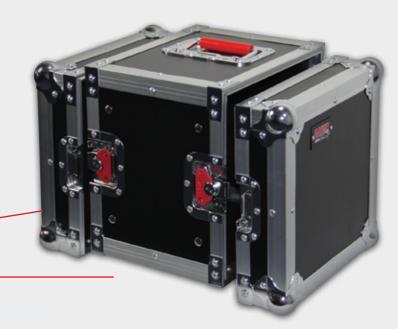

# G-TOUR™ HALF RACKS

- G-Tour style rack with rackable width of 10.39 inches
- Great compact solution for half rack gear
- o 8" front rail to rear rail depth
- o Includes rear rack rail
- Thick plywood construction
- O Heavy-duty commercial-grade plated hardware

| Model       | Space Unit | Depth |
|-------------|------------|-------|
| G-TOUR 4UHR | 4          | 8"    |
| G-TOUR 6UHR | 6          | 8"    |

Front and rear lids allow complete access to gear

Rack