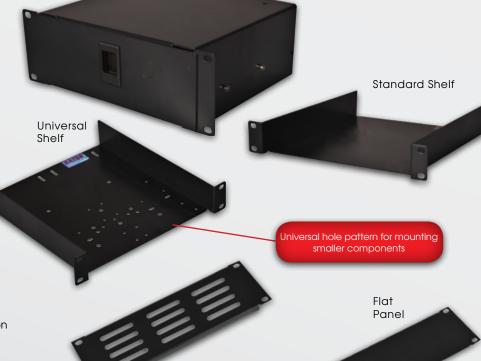

## ALL HALF RACK ACCESSORIES FEATURE

- o 10.39" overall width
- O Drawers and shelves have 8" overall depth
- Fits in the Gator G-Tour half racks
- Cold rolled 16 gauge steel construction
- O Black powder coated finish

#### HALF RACK DRAWERS

- Fully enclosed rack drawer
- Lock knock-out, lock and key included
- Rear cable grommet and spring-loaded latches
- Heavy-duty smooth glide drawer slides

# HALF RACK UNIVERSAL SHELF

- o 1U shelf with universal Hole Pattern
- o 25lb weight capacity

## HALF RACK SHELVES

Flanged rear edge on shelf for rigidity

# **HALF RACK PANELS**

- o Flat panels are solid panels with flat edge
- Vented panels include vents for air circulation and flanged edge

| Model             | Description                                                       | Space<br>Unit |
|-------------------|-------------------------------------------------------------------|---------------|
| GE-HRDRAWER-2U    | Half Rack Width 2U Drawer                                         | 2             |
| GE-HRDRAWER-3U    | Half Rack Width 3U Drawer                                         | 3             |
| GE-HRPNL-ST-FLT-1 | Half Rack Width 1U Flat Panel                                     | 1             |
| GE-HRPNL-ST-FLT-2 | Half Rack Width 2U Flat Panel                                     | 2             |
| GE-HRPNLVNT-1U    | Half Rack Width 1U Vented Panel                                   | 1             |
| GE-HRPNLVNT-2U    | Half Rack Width 2U Vented Panel                                   | 2             |
| GE-HRSHLF10-1U    | Half Rack Width 1U Shelf                                          | 1             |
| GE-HRSHLF15-2U    | Half Rack Width 2U Shelf                                          | 2             |
| GE-HRSHLF-UNIV-1U | Half Rack Width 1U Universal Shelf<br>With Universal Hole Pattern | 1             |