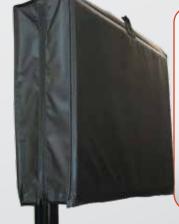

## **PLASMA SCREEN COVERS**

- Heavy-duty water barrier nylon exterior
- Rigid polyethylene sheet sewn into liner for protection
- 10mm protective padding with Tricot interior
- Rear access for using cover when screen is on mount
- External document pocket

| Model         | Description      |
|---------------|------------------|
| G-LCDCOVER-42 | Fits 42" Screens |
| G-LCDCOVER-52 | Fits 52" Screens |
| G-LCDCOVER-65 | Fits 65" Screens |

Rear access cut-out for covering screen when mounted