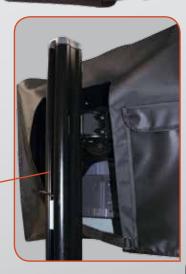

## **PLASMA SCREEN COVERS**

- Heavy-duty water barrier nylon exterior
- Rigid polyethylene sheet sewn into liner for protection
- 10mm protective padding with Tricot interior
- Rear access for using cover when screen is on mount
- External document pocket