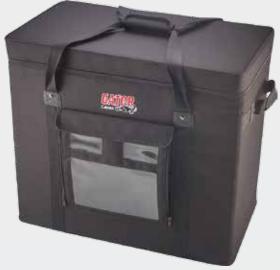

## **LCD MONITOR CASES**

- Lightweight LCD monitor carry case great for iMac™and many other monitors
- Lined polyethylene foam interior and 600 Denier nylon exterior
- Tricot-covered Velcro® adjustable interior blocks for various sized monitors and bases
- Rugged nylon web carry handle and exterior expandible accessory pocket
- Exterior viewable document and 2 viewable business card pockets

| Model       | Weight  | Interior Dimensions |
|-------------|---------|---------------------|
| GL-LCD-1922 | 9.6 lbs | 20.5"x19"x9.5"      |
| GL-LCD-2224 | 13 lbs  | 25"x20"x9.5"        |