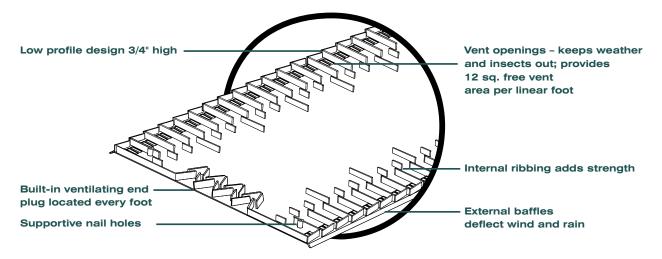

## **Features**

- Designed with an external baffle to deflect wind and weather over the vent to help protect the attic from rain and snow infiltration. The external baffle creates low pressure over the vent openings to "pull" air from the attic
- Built-in ventilating weather tight end plugs flexes for different roof pitches and protects roof decking
- 12" sq. net free area per linear foot
- CertainTeed® Ridge Vent fits pitches from 3/12 to 12/12
- Limited Lifetime Warranty and 5-Year SureStart™ Protection
- 28-foot rolls 25 rolls per pallet / Weight: 17.5 lbs / Part #95987
  Model #PPI / Color: Black
- · Two coils of roofing nails are included

## **Benefits**

- Fast and easy Installation internal ribbing adds rigidity to make the vent nail gun friendly.
   Roll it out and nail it down
- Prevents the premature deterioration of shingles and other roofing materials caused by inadequate ventilation
- Meets typical roof shingle warranty ventilation requirements