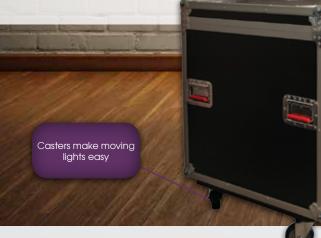

## G-TOUR™ LED TRANSPORTERS

- G-Tour cases designed to fit 8 LED PAR 64 or 8 LED panel light fixtures
- 12mm thick plywood construction with laminated exterior and tongue and groove extruded aluminum valance
- o Red recessed twist latches and spring-loaded rubber-gripped handles
- Heavy-duty commercial grade hardware and reinforced stackable ball corners

o 4 Casters, 2 locking

Individual compartments to keep lights from bumping or scratching