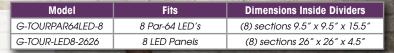

## G-TOUR™ LED TRANSPORTERS

- G-Tour cases designed to fit 8 LED PAR 64 or 8 LED panel light fixtures
- 12mm thick plywood construction with laminated exterior and tongue and groove extruded aluminum valance
- o Red recessed twist latches and spring-loaded rubber-gripped handles
- Heavy-duty commercial grade hardware and reinforced stackable ball corners