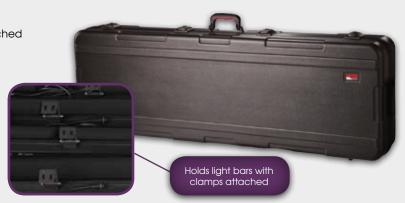

## ATA TSA LED BAR TRANSPORTER

- o Designed to hold (4) 1 meter LED light bars with clamp(s) attached
- o 4 heavily padded interior compartments
- o Nearly indestructible polyethylene construction
- o 2 TSA locking latches with impact diversion dishes
- o 200 lb weight capacity, recessed in-line wheels

| Model          | Fits                          | Dimensions<br>Inside Dividers |
|----------------|-------------------------------|-------------------------------|
| G-LEDBAR-4-TSA | (4) 1 meter LED<br>Light Bars | 41" x 6.2" x 3.5"             |