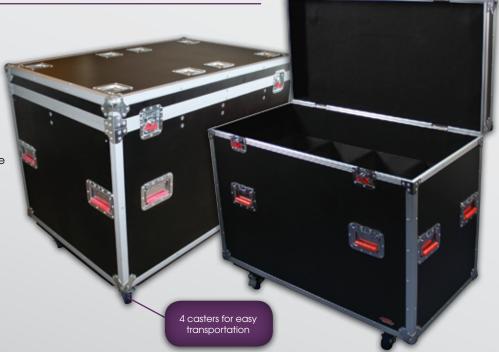

o 4 Casters, 2 locking

Individual compartments to keep lights from bumping or scratching

## G-TOUR™ LEKO TRANSPORTERS

- G-Tour cases designed to fit 8 LEKO style lights
- 12mm thick plywood construction with laminated exterior and tongue and groove extruded aluminum valance
- Red recessed twist latches and spring-loaded rubber-gripped handles
- Heavy-duty commercial-grade hardware and reinforced ball corners
- o Dishes on top of case allow stacking
- o 4 Casters, 2 locking