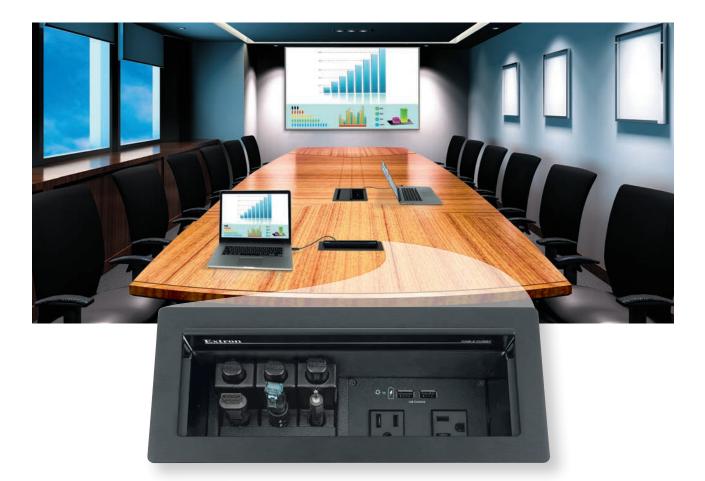

## Next-Generation Cable Access Enclosures for AV Connectivity and AC Power

The Extron **Cable Cubby**<sup>®</sup> **Series/2** is the next generation of Cable Cubby cable access enclosures, the AV industry's gold standard for conference table AV connectivity, AC power and cable management. These sophisticated yet durable, furniture-mountable enclosures blend seamlessly with modern furniture and room décor, virtually disappearing into the surface when closed. Cable Cubby Series/2 enclosures are engineered for fast assembly and installation on the job site. A simple, elegant integrated clamp system secures Cable Cubby Series/2 enclosures to the furniture surface without the need for tools or additional parts. These versatile modular enclosures accommodate Extron **Retractor** or **Retractor XL** cable

retraction modules, AV cables, or AAP – Architectural Adapter Plates, and can be easily customized to your exact needs, using the online Extron Cable Cubby Builder. For AC power, **AC 100 Series** power modules with two AC outlets, or the unique **AC+USB 200** Series power module with both AC and USB power outlets for charging or powering mobile devices, are available for the US, Europe, and other major world markets. The patent-pending design enables the convenient installation or replacement of AV cables or AAPs from the top of the enclosure after installation. Cable Cubby Series/2 enclosures are available in a black anodized or brushed aluminum finish to complement any room or furniture style.