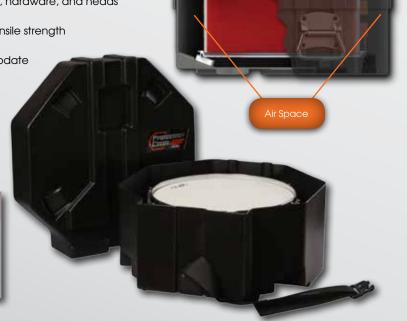

- Patended suspension system of molded-in suspension platforms with foam rubber pads
  center the drum and suspend it, by contacting the rim at only eight points. This floats the
  drum inside the case and creates air-space around the drum shell, hardware, and heads
- O No pressure on the heads or shells means better tuning stability
- o 2" wide web strap and YKK side-release buckle. Rated at 350lbs tensile strength
- Lightweight rotationally molded polyethylene plastic
- The octagonal shape creates extra room inside case to accommodate suspension mounts, hardware, and strainer throw-offs.
- Flat outer faces which provide a stable base for resting the case. No more rolling around
- Extra side crush protection; the top edge of the bottom shell is captured in the lid to prevent side impact from reaching the drum
- Outer case shell design includes ribs for added strength and secure stacking