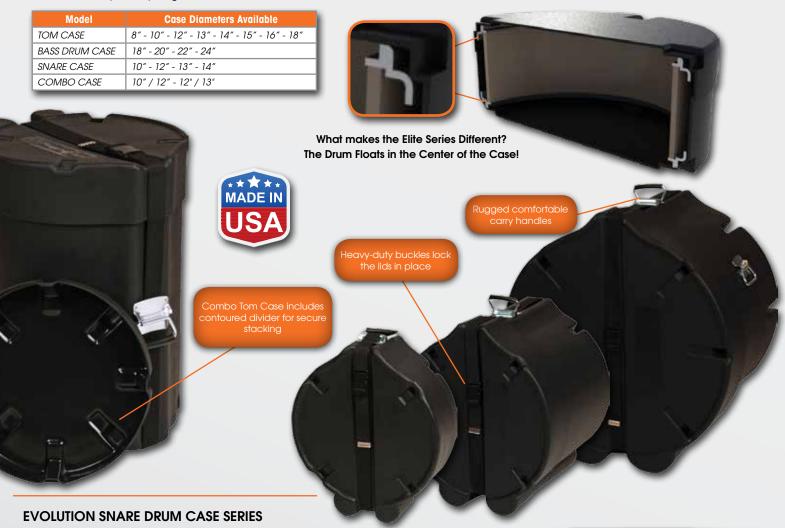

## **ELITE SERIES**

The revolutionary Elite Air Series design features an oversized case with tailor-made contours and shaped foam strips to securely cushion each drum. The drum rests in the middle, away from side walls, which provides a snug fit and eliminates the need for foam. The unique shape is designed to accommodate most suspended mounting brackets without "upsizing" and comes with a limited, lifetime warranty against cracking.

The Elite Air Combination Tom case blends Elite's optimum protection with the convenience of one case. The contoured divider allows smaller toms to securely sit atop larger toms and is available for 10" & 12" and 12" & 13" tom combinations.

- Patended suspension system of molded-in suspension platforms with foam rubber pads
  center the drum and suspend it, by contacting the rim at only eight points. This floats the
  drum inside the case and creates air-space around the drum shell, hardware, and heads
- O No pressure on the heads or shells means better tuning stability
- o 2" wide web strap and YKK side-release buckle. Rated at 350lbs tensile strength
- Lightweight rotationally molded polyethylene plastic
- The octagonal shape creates extra room inside case to accommodate suspension mounts, hardware, and strainer throw-offs.
- Flat outer faces which provide a stable base for resting the case. No more rolling around
- Extra side crush protection; the top edge of the bottom shell is captured in the lid to prevent side impact from reaching the drum
- Outer case shell design includes ribs for added strength and secure stacking