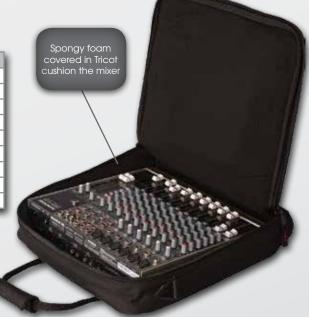

## LIGHTWEIGHT MIXER CASES

- Rugged nylon exterior with padded Tricot lining
- o Constructed of heavy-duty EPS foam
- Detachable padded shoulder strap, padded reinforced handles and exterior accessory pocket
- G-MIX-L 1618A includes a 20mm padded lid with PE reinforcement and fits A&H Zed-14 Series mixers
- G-MIX-L 1926 includes a 20mm padded lid with PE reinforcement and fits A&H Zed-24 Series mixers

Heavy-duty EPS foam covered in Tricot for extra protection