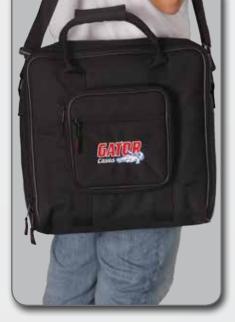

## **MIXER BAGS**

o 5mm spongy foam protection with Tricot lined interior

Removable shoulder strap & comfortable webbed handles

External storage pockets

| Model        | Weight  | Interior Dimensions     |
|--------------|---------|-------------------------|
| G-MIX-B 0909 | 2.5 lbs | 9" x 9" x 2.75"         |
| G-MIX-B 1212 | 3 lbs   | 12" x 11.75" x 5.5"     |
| G-MIX-B 1515 | 3 lbs   | 15.125" x 14.75" x 5.5" |
| G-MIX-B 1815 | 4 lbs   | 18.5" x 15" x 6.5"      |
| G-MIX-B 1818 | 4 lbs   | 18" x 17.75" x 5.5"     |
| G-MIX-B 2020 | 4 lbs   | 20" x 20" x 5.5"        |
| G-MIX-B 2118 | 5 lbs   | 21" x 18.5" x 7"        |
| G-MIX-B 2123 | 5 lbs   | 21" x 23" x 6"          |
| G-MIX-B 2519 | 5 lbs   | 25" x 19" x 8"          |
|              |         |                         |