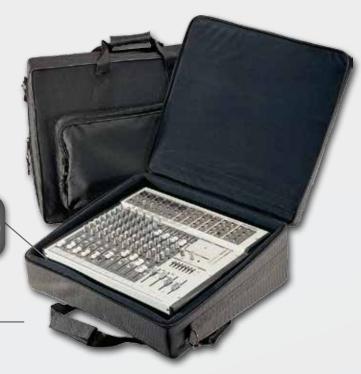

## LIGHTWEIGHT MIXER CASES

- Rugged nylon exterior with padded Tricot lining
- o Constructed of heavy-duty EPS foam
- Detachable padded shoulder strap, padded reinforced handles and exterior accessory pocket
- G-MIX-L 1618A includes a 20mm padded lid with PE reinforcement and fits A&H Zed-14 Series mixers
- G-MIX-L 1926 includes a 20mm padded lid with PE reinforcement and fits A&H Zed-24 Series mixers

| Model         | Weight   | Interior Dimensions |
|---------------|----------|---------------------|
| G-MIX-L 1224  | 6 lbs    | 12" x 24" x 5"      |
| G-MIX-L 1618A | 7 lbs    | 16.5" x 19" x 6"    |
| G-MIX-L 1622  | 7.72 lbs | 16" x 22" x 5"      |
| G-MIX-L 1822  | 10 lbs   | 18" x 22" x 7"      |
| G-MIX-L 1926  | 12 lbs   | 19" x 26" x 6"      |