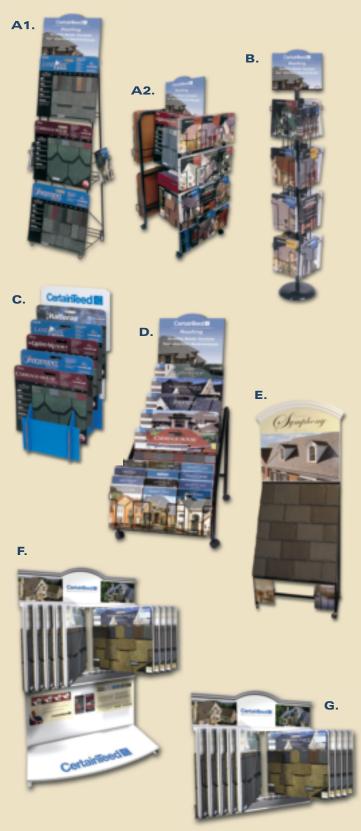

#### A. Wire Rack Displays

These wire racks are an excellent way of displaying a collection of CertainTeed sample boards. No showroom or trade show should be without one. (Sample boards and literature not included.)

A1. One- or two-sided displays — The one-sided display holds as many as three sample boards, while the two-sided version holds up to six sample boards. Each has two side pockets for product brochures.

A2. Sample board/literature combo rack — Holds up to 42 sample boards and has 11 large  $(8-1/2" \times 11")$  pockets and two small  $(4" \times 9")$  pockets for literature. The rack is on wheels to make moving easy.

#### **B. Rotating Literature Display**

Our four-tier rotating literature display is a novel way to organize product literature for both showrooms and trade shows. The display has 16 pockets, holds both 8-1/2" x 11" and 4" x 9" roofing literature, and comes with a CertainTeed header. Minimal assembly required. (Literature not included.)

#### **C. Cardboard Rack Display**

Yet another option for displaying shingle sample boards is CertainTeed's cardboard rack display. This lightweight, portable display allows up to five shingle sample boards to be shown at one time. Ideal display for trade shows or contractor nights. (Sample boards not included.)

#### **D. Pocket Waterfall Display**

This new rack has five different slots to hold sample boards and 12 literature pockets for holding literature. Made with a sturdy tubular frame and heavy-duty wire pockets, this display will stand up to years of hard use. The permanently attached, two-sided signage makes it easy for contractors and customers to find CertainTeed materials. Casters allow for display to be moved to new locations for maximum marketing impact and easier floor cleaning.

#### E. Symphony<sup>™</sup> Display – NEW

To really appreciate Symphony's synthetic slate design, you have to see it up close. This new display incorporates a generous 35-5/8" x 40" mini-roof that provides a realistic sense of how well Symphony evokes the beauty of natural slate. The header features a dramatic glamour shot, and there are two pockets at the bottom for product literature.

#### F. Floor Display – NEW

This new rack packs a lot of information in a compact space. Slots for ten sample boards are arrayed in a "flipbook" format that enables customers to page through a selection of CertainTeed shingles and examine their multi-layer construction and subtle color variations. The base of the display features additional information about our roofing products, and the header is graced with two eye-catching beauty shots.

#### G. Wall-Mounted Display - NEW

When space is really tight, this wall-mounted version of our floor display fits right in. With slots for ten sample boards and an attractive header with glamour shots.