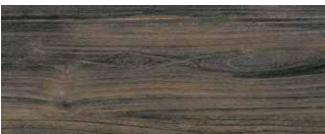

Sea Wall L3082

Sea Wall L3082\* OT (MEME) MG

\*Multi-width planks create a custom designed look.

When installing this multi-width product, a 5" wide plank MUST be used in every other row. This sequence must be followed throughout the entire installation.