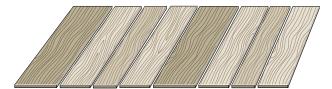

Sea Wall L3082\* OT (MEME) MG

\*Multi-width planks create a custom designed look.

When installing this multi-width product, a 5" wide plank MUST be used in every other row. This sequence must be followed throughout the entire installation.

\*A mix of 3.5," 5.6" and 7.6" wide planks is contained in each carton.

<sup>+</sup>L3080 Weathered carries a 30-Year Residential Warranty / 10-Year Light Commercial Warranty / 5-Year Commercial Warranty.