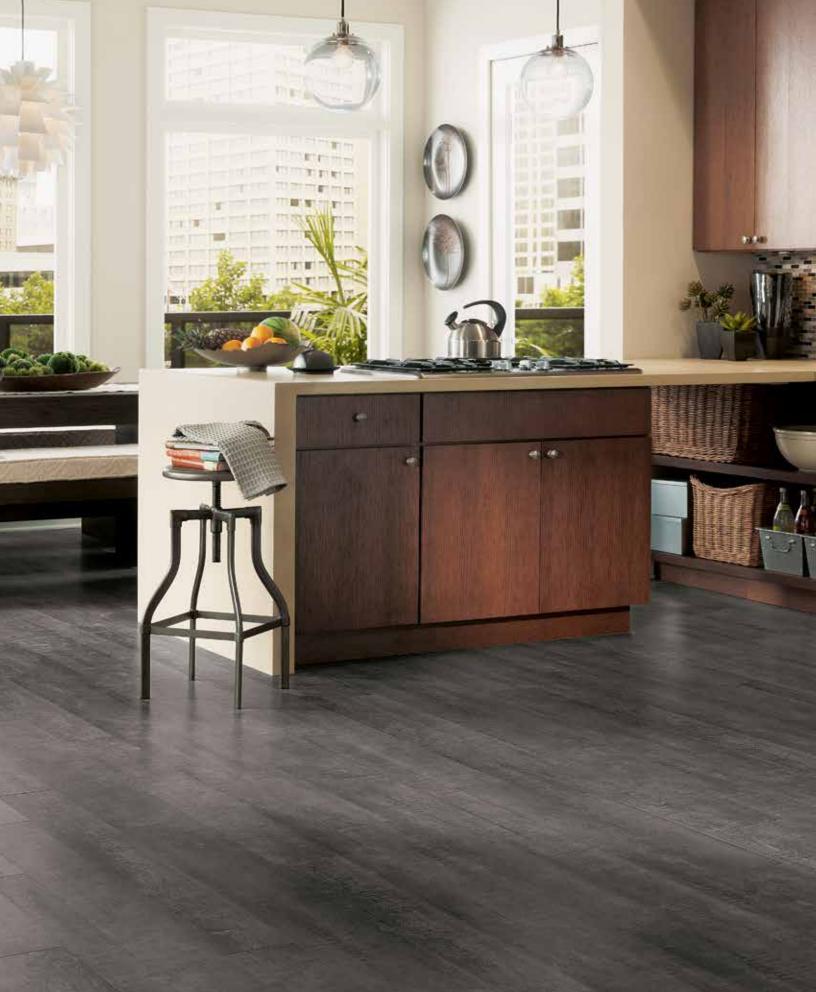

## THIS PREMIUM COLLECTION FEATURES

Unexpected metal, concrete and wood looks that are weathered by the elements

L3081 / L3082: 3.5", 5.6" and 7.6" width planks\* Commercial VisionGuard® with AC4 wear layer

L3080: 7.6" wide planks VisionGuard with AC3 wear layer

12mm thick planks for solid feel and sound absorption

50-Year Residential / 10-Year Commercial Warranty<sup>†</sup>

Weathered L3080<sup>†</sup>

Ore L3081\*