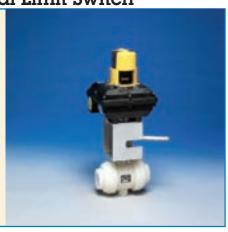

#### P-Series Manual Limit Switch

COMPACT TYPE
4X LIMIT SWITCH
FOR REMOTE
POSITION
INDICATION OF
MANUAL VALVES.
INCLUDES 2-SPDT
MECHANICAL
SWITCHES,
TERMINAL STRIP,
VISUAL BEACON,
ENCLOSURE,
FACTORY MOUNT
AND TESTING.

### Westlock Manual Limit Switch

TYPE 4X OR 7 LIMIT SWITCH FOR REMOTE POSITION INDICATION OF MANUAL VALVES INCLUDES 2-SPDT MECHANICAL SWITCHES, TERMINAL STRIP, VISUAL BEACON, ENCLOSURE, FACTORY MOUNTING & TESTING.