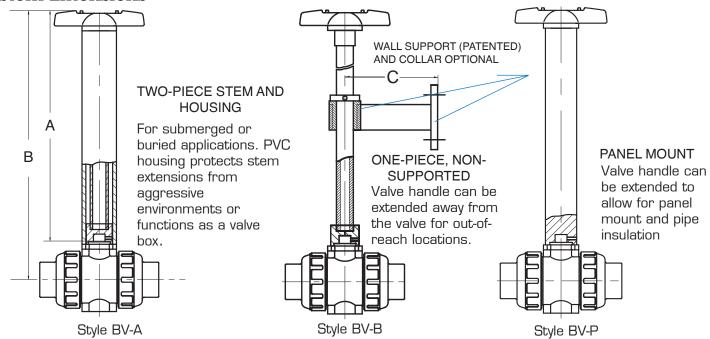

## Ball Valve Stem Extensions and Options

#### **Stem Extensions**

All stem extension tolerances +/- 1 inch

#### Please use Stem Extension Work Sheet on Page 21 when ordering any stem extension