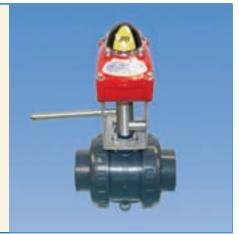

#### P-Series Manual Limit Switch

COMPACT TYPE
4X LIMIT SWITCH
FOR REMOTE
POSITION
INDICATION OF
MANUAL VALVES.
INCLUDES 2-SPDT
MECHANICAL
SWITCHES,
TERMINAL STRIP,
VISUAL BEACON,
ENCLOSURE,
FACTORY MOUNT
AND TESTING.

### Westlock Manual Limit Switch

TYPE 4X OR 7 LIMIT SWITCH FOR REMOTE POSITION INDICATION OF MANUAL VALVES INCLUDES 2-SPDT MECHANICAL SWITCHES, TERMINAL STRIP, VISUAL BEACON, ENCLOSURE, FACTORY MOUNTING & TESTING.