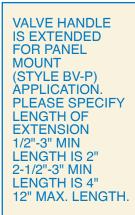

## Ball Valve Stem Extensions and Options

#### **Stem Extensions**



All stem extension tolerances +/- 1 inch

#### Please use Stem Extension Work Sheet on Page 21 when ordering any stem extension

#### Panel Mount





#### P-Series Manual Limit Switch

COMPACT TYPE
4X LIMIT SWITCH
FOR REMOTE
POSITION
INDICATION OF
MANUAL VALVES.
INCLUDES 2-SPDT
MECHANICAL
SWITCHES,
TERMINAL STRIP,
VISUAL BEACON,
ENCLOSURE,
FACTORY MOUNT
AND TESTING.



#### **Remote Operating Nuts**

2" SQUARE
OPERATING NUTS
OR "T"
OPERATING NUTS
MAY BE
INSTALLED ON
ANY BALL VALVE.
THEY ARE USED
FOR REMOTE
OPERATION OF
A VALVE WITH
AN EXTENDED
WRENCH.



### Westlock Manual Limit Switch

TYPE 4X OR 7 LIMIT SWITCH FOR REMOTE POSITION INDICATION OF MANUAL VALVES INCLUDES 2-SPDT MECHANICAL SWITCHES, TERMINAL STRIP, VISUAL BEACON, ENCLOSURE, FACTORY MOUNTING & TESTING.



## Stem Extensions Data Sheet

#### **Stem Extension Work Sheet**

Please copy this sheet and send it to us at 800-787-6861 with every stem extension order.

- 1. Cust