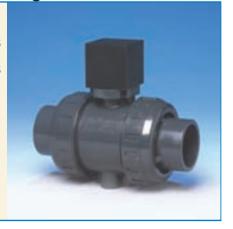

#### **Remote Operating Nuts**

2" SQUARE
OPERATING NUTS
OR "T"
OPERATING NUTS
MAY BE
INSTALLED ON
ANY BALL VALVE.
THEY ARE USED
FOR REMOTE
OPERATION OF
A VALVE WITH
AN EXTENDED
WRENCH.