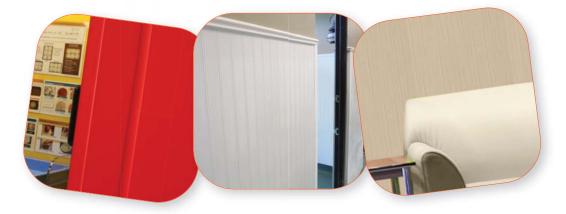

As a simple upgrade to standard pebbled embossed finish of FRP, the Innovative Finishes line provides something just a little bit different. The Innovative Finishes line combines the traditional benefits of fiberglass reinforced plastic with a linen or sandstone texture, or a tile-look or beaded finish to provide a panel with presence and style.

### **Sandstone Texture**

### **Beaded Finish**

Morning Mist Gray