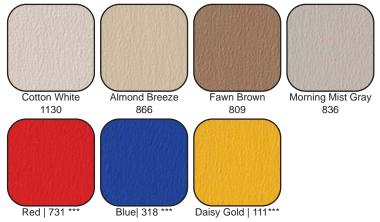

# **AVAILABLE COLORS & FINISHES**

# Cotton White 1130 866 Fawn Brown 809

### **Beaded Finish**

Morning Mist Gray