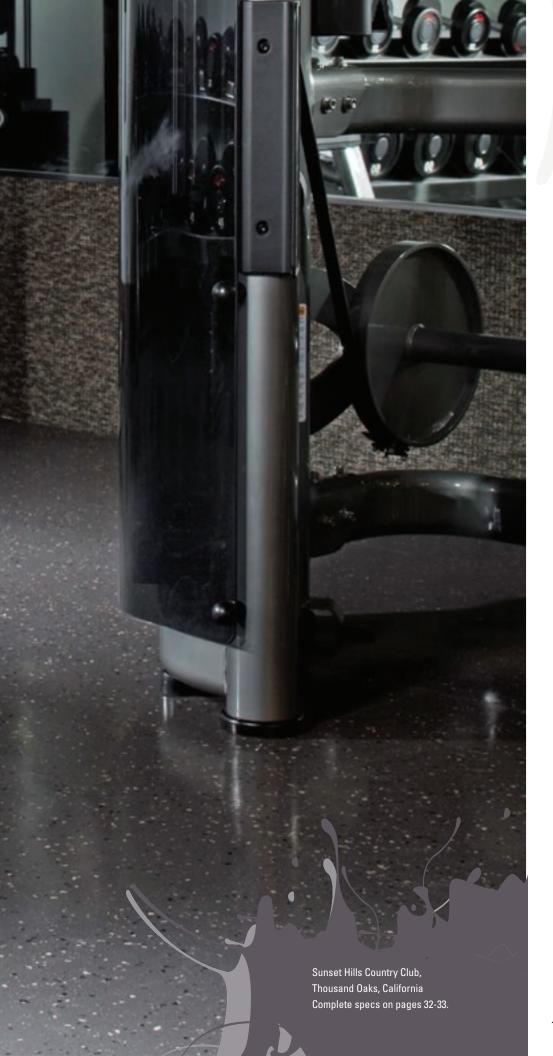

EnviroFlex<sup>™</sup> product. May contribute to one or more LEED<sup>®</sup> credits.

**OSCS**certified

Made in the

ake style and endurance an everyday practice. With its patented vulcanization process using predominantly recycled rubber, Tuflex<sup>®</sup> Force<sup>™</sup> Resilient Rubber Flooring tiles have been keeping sports and commercial facilities in peak condition since 1957.