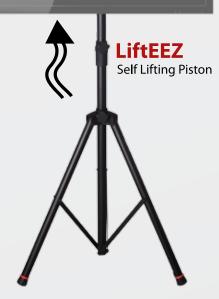

#### **PRO LCD STAND**

- VESA Mount For Universal Mounting (compatible with both 100x100 and 200x200 hole patterns)
- LiftEEZ Self-Rising Center Tube Piston Helps Lift LED/LCD For You
- Heavy Duty Steel Construction
- Min / Max Height: 50/80 Inches (1270/2032mm)
- 125Lb Weight Capacity (56 kg)
- Red Safety Trim On Feet (Removable)
- Easy Release For One Person Operation