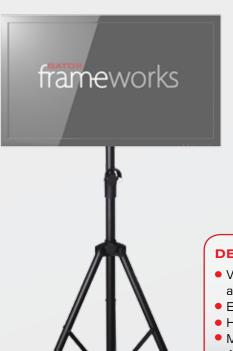

#### **PRO LCD STAND**

- VESA Mount For Universal Mounting (compatible with both 100x100 and 200x200 hole patterns)
- LiftEEZ Self-Rising Center Tube Piston Helps Lift LED/LCD For You
- Heavy Duty Steel Construction
- Min / Max Height: 50/80 Inches (1270/2032mm)
- 125Lb Weight Capacity (56 kg)
- Red Safety Trim On Feet (Removable)
- Easy Release For One Person Operation

Model
GFW-AV-LCD-2