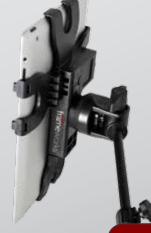

# Model

GFW-AV-LCD-1

- Tray Adjusts To Fit iPad™, iPad 2™, And Most Other Large Format Tablets
- Tray Can Be Configured In Landscape Or Portrait Mode
- Multi-Angle Viewing Adjustability
- Clamps Onto Anything Less Than 1.25" (32mm)
- Great For Mic Stands, Drum Hardware, Desks, And Guitar Amps
- Lightweight Durable Construction

Model

GFW-UTL-TBLTCLMP

See a video of this product on our website

### LIGHTWEIGHT TABLET MOUNT

- Tray Adjusts To Fit iPad™, iPad 2™, And Most Other Large Format Tablets
- Tray Can Be Configured In Landscape Or Portrait Mode
- Multi-Angle Viewing Adjustability
- Mount Threads Onto Most Microphone Stands

Lightweight Durable Construction

Model

GFW-UTL-TBLTMNT