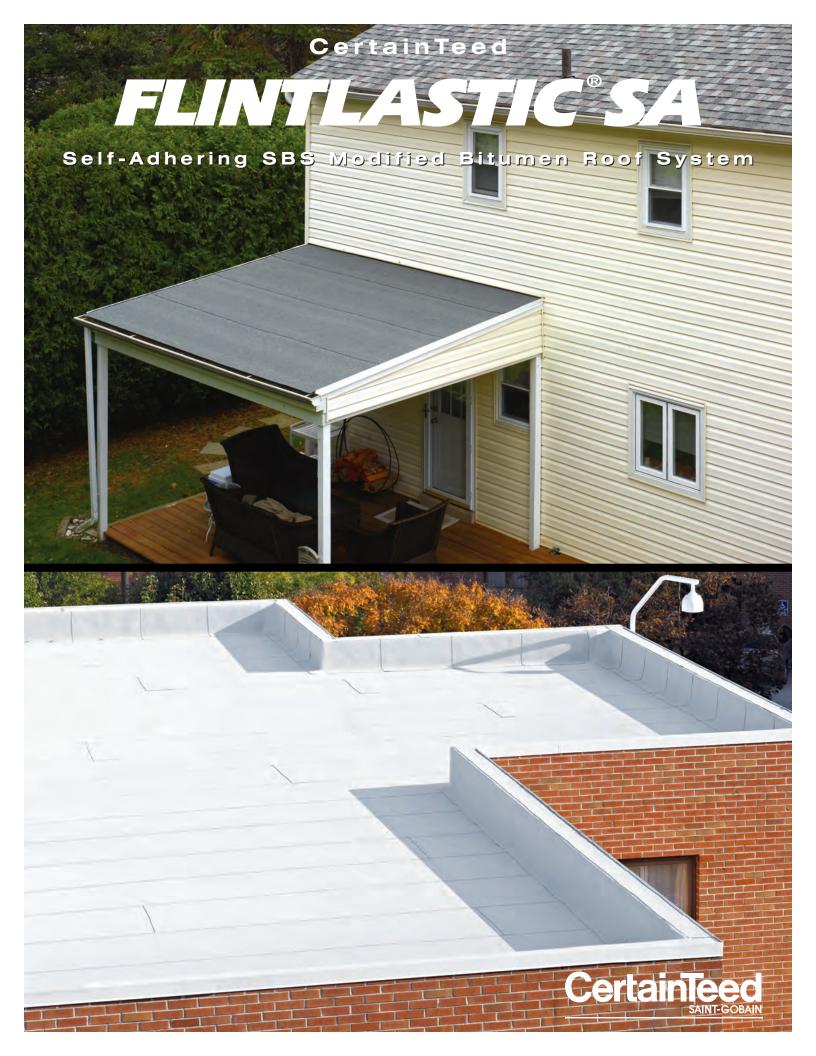

# Goes down fast. Stays on strong. Flintlastic<sup>®</sup> SA performs in all the right ways.

# What's most important to you? Speed of installation? Durability? Appearance?

Flintlastic SA self-adhering SBS modified bitumen low slope roofing system is a premium performer in all of these areas.

### Where can I use it?

These products are flexible and can be used on commercial and residential roofs in three-ply or two-ply applications, depending on the roof's requirements. Large jobs or small, use Flintlastic SA anywhere you want a low slope roof that will last.