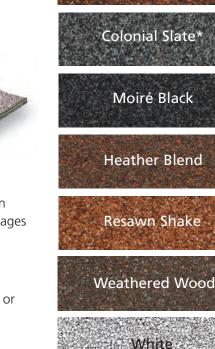

### What about colors?

Now you can color coordinate a low slope roof to an adjacent shingle roof. Flintlastic SA is available in colors to complement the most popular CertainTeed shingles.

\*Does not contain red granules.