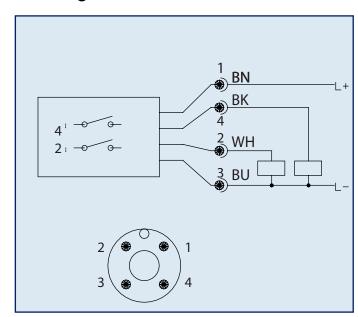

## Wiring

## **Inductive Switches**

| Inductive Sensor            | 2 x NO Contacts |
|-----------------------------|-----------------|
| Operating Voltage           | 10 - 36 VDC     |
| Current Rating (mA)         | 250             |
| Reverse Polarity Protection | yes             |
| Overload Protection         | yes             |
| Voltage Drop                | < 2.5           |
| Current Consumption (mA)    | < 15 (24V)      |
| Temperature (F)             | 13° F - 175° F  |
| Protection                  | IP 67 (Type 6)  |
| Materials                   | PBT/SS          |
| Status Indicators           | 2 x Yellow LED  |
| Connection                  | M12 Connection  |