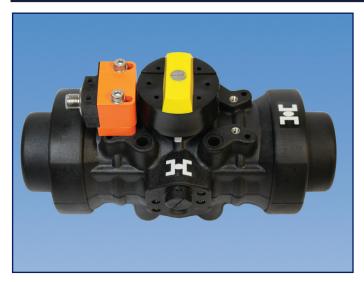

## **Standard Features**

- Low profile
- Engineered resin with stainless steel trim
- Two SPST N/O (PNP) hermetically sealed inductive switches
- M12 connection
- Visual position indication
- Low current consumption
- Temperature limit of 175° F