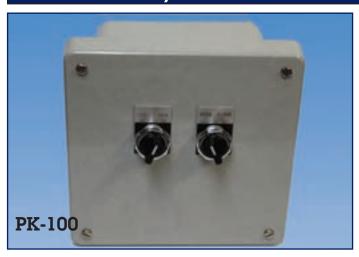

## Series 92/94 Local Remote Stations

PK-100 is to be used in conjunction with Series 92 or 94, AC powered and DHC-Series positioner card.

## **Standard Features**

- Weatherproof enclosure constructed of fiberglass polyester
- Stainless steel trim
- Captive cover gasket
- Captive cover screws
- Two position selector switch (open and close)
- Two position selector switch (local/remote)
- 40° F 266° F temperature range

## **Options**

- Explosion proof enclosure
- 316 stainless steel enclosure
- · Contact factory for specific applications