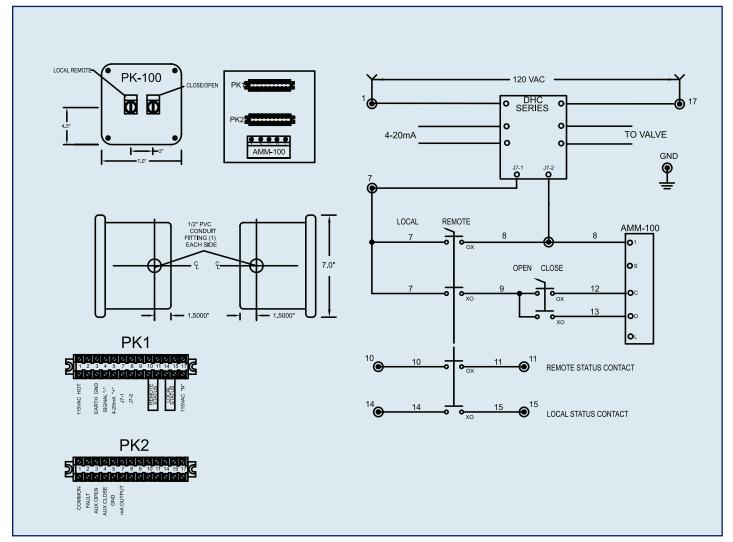

## Series 92/94 Local Remote Stations

PK-100 is to be used in conjunction with Series 92 or 94, AC powered and DHC-Series positioner card.

## **Standard Features**

- Weatherproof enclosure constructed of fiberglass polyester
- Stainless steel trim
- Captive cover gasket
- Captive cover screws
- Two position selector switch (open and close)
- Two position selector switch (local/remote)
- 40° F 266° F temperature range

## Note:

1. Local remote station is not close coupled to actuator. Field wiring of local remote station to actuator is to be performed by others.