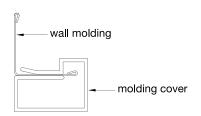

1310 StyleStix™ 6' Grid Cover 1312 StyleStix™ 2' Grid Cover

1311 StyleStix™ 6' Wall Molding Cover

## Installation

Snaps onto a 15/16" suspension system.

Visit www.armstrong.com for a ceiling materials estimator, installation instructions, videos, and more.

NOTE: Noise reduction coefficient (NRC), ceiling attenuation class (CAC), light reflectance (LR) and flame spread ratings are expressed according to ASTM E 1264 requirements.