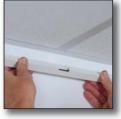

## StyleStix<sup>™</sup> Suspended Ceiling Grid Moldings

StyleStix empowers you to revitalize and beautify your suspended ceiling with richly-detailed architectural molding. Snapping over your aging, discolored, drop-ceiling grid, maintenance-free StyleStix transforms and enhances your room's aesthetic appeal with unequalled simplicity.

## Installation

Snaps onto a 15/16" suspension system.

Visit www.armstrong.com for a ceiling materials estimator, installation instructions, videos, and more.

NOTE: Noise reduction coefficient (NRC), ceiling attenuation class (CAC), light reflectance (LR) and flame spread ratings are expressed according to ASTM E 1264 requirements.