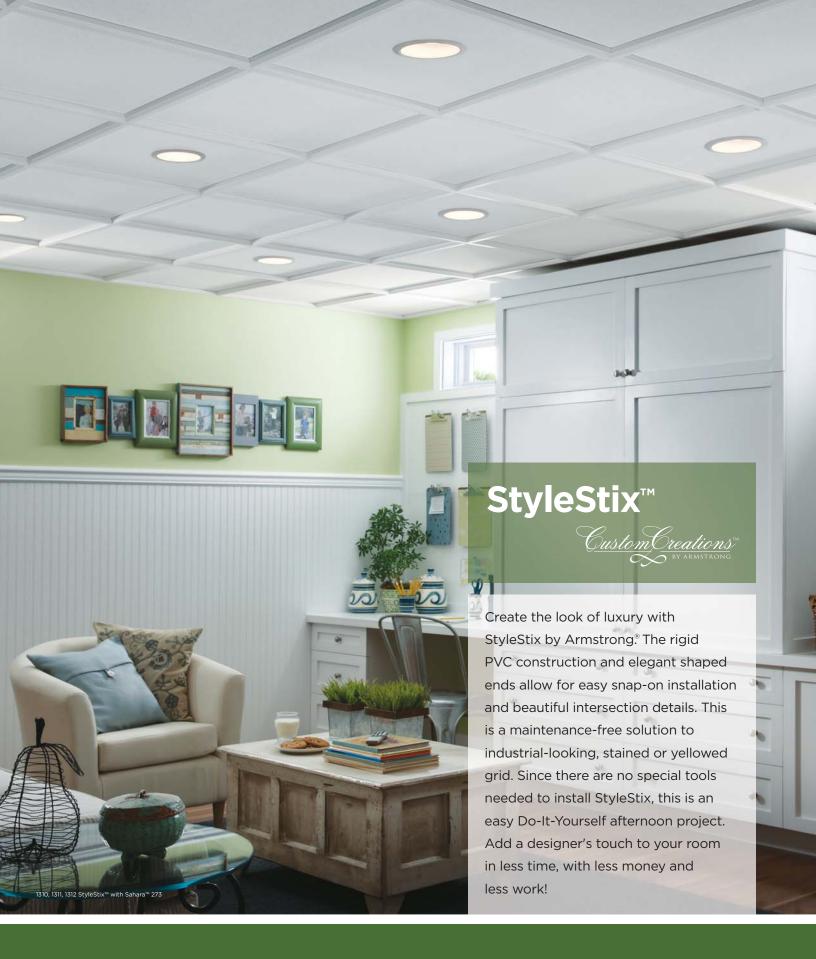

## StyleStix<sup>™</sup> Suspended Ceiling Grid Moldings

StyleStix empowers you to revitalize and beautify your suspended ceiling with richly-detailed architectural molding. Snapping over your aging, discolored, drop-ceiling grid, maintenance-free StyleStix transforms and enhances your room's aesthetic appeal with unequalled simplicity.

## Features & Benefits

- · Mold, mildew and bacteria resistance
- Sag resistance
- Easy snap-on installation creates a coffered look at a fraction of the cost
- Stylishly detailed moldings that cover industrial looking and aged ceiling grid
- Paintable to match any décor
- A complete ceiling makeover requires all 3 components
- Fire resistance

## Installation

Snaps onto a 15/16" suspension system.

Visit www.armstrong.com for a ceiling materials estimator, installation instructions, videos, and more.

NOTE: Noise reduction coefficient (NRC), ceiling attenuation class (CAC), light reflectance (LR) and flame spread ratings are expressed according to ASTM E 1264 requirements.