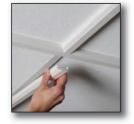

## StyleStix<sup>™</sup> Suspended Ceiling Grid Moldings

StyleStix empowers you to revitalize and beautify your suspended ceiling with richly-detailed architectural molding. Snapping over your aging, discolored, drop-ceiling grid, maintenance-free StyleStix transforms and enhances your room's aesthetic appeal with unequalled simplicity.

## Installation

Snaps onto a 15/16" suspension system.

Visit www.armstrong.com for a ceiling materials estimator, installation instructions, videos, and more.

NOTE: Noise reduction coefficient (NRC), ceiling attenuation class (CAC), light reflectance (LR) and flame spread ratings are expressed according to ASTM E 1264 requirements.