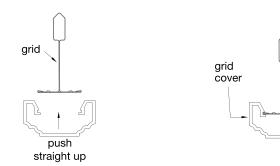

## Installation

Snaps onto a 15/16" suspension system.

Visit www.armstrong.com for a ceiling materials estimator, installation instructions, videos, and more.

NOTE: Noise reduction coefficient (NRC), ceiling attenuation class (CAC), light reflectance (LR) and flame spread ratings are expressed according to ASTM E 1264 requirements.