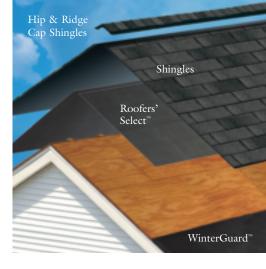

# Integrity Roof System. Give your home the best protection.

#### WinterGuard™

Waterproofing underlayment prevents leaks caused by ice dams and wind-driven rain in vulnerable areas.

#### Roofers' Select™

High-performance underlayment is a secondary barrier against leaks for the entire roof.

### Shingles and Accessories

High-quality shingles are covered by one of the best warranties in the business. Accessory products—starter course, and hip and ridge cap shingles—complete your roof from start to finish.