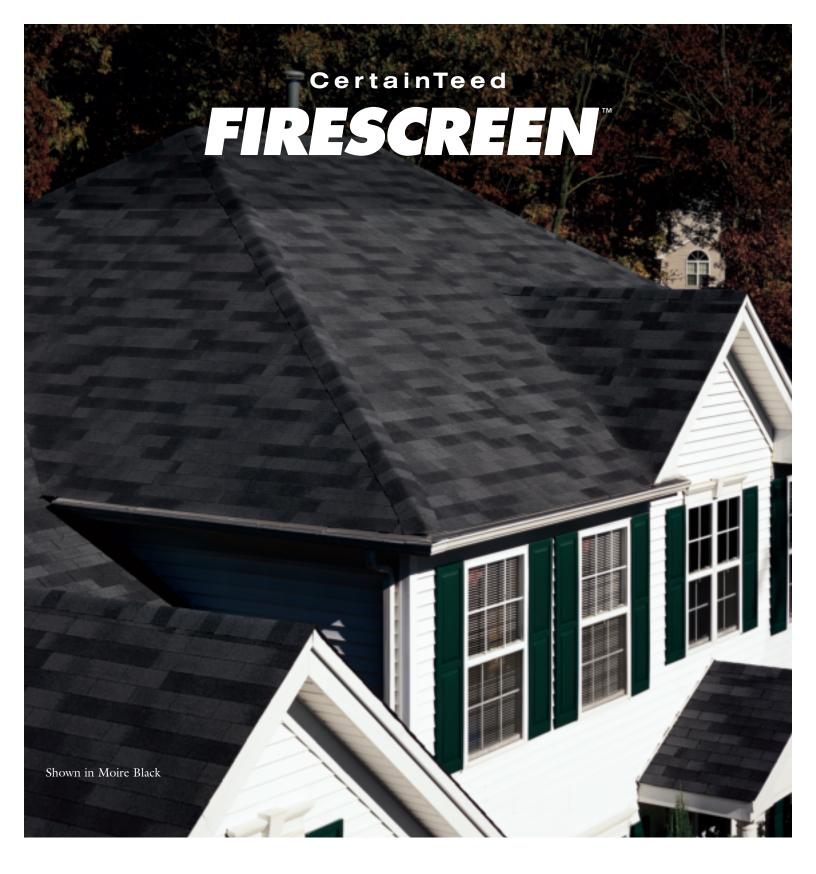

# Wind, rain, sun, snow—and fire protection.

When shielding a home against the ravages of weather isn't enough, you can obtain added protection with Firescreen. Without adding to the cost. Firescreen is a tough Traditional Shingle (three-tab fiber glass shingle) with excellent stability. And when you consider its good looks, it's hard to say which is more attractive—the appearance or the price.