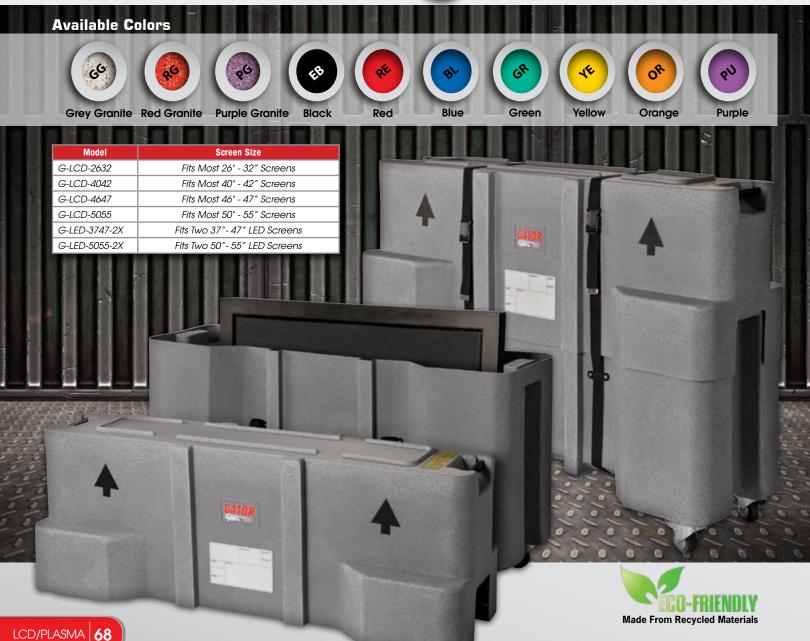

## ROTATIONALLY MOLDED LCD/PLASMA CASE

Gator's G-LCD series is designed to offer serious protection and easy mobility to a wide range of consumer and commercial LCD / Plasma screens, with a price tag that still makes sense for today's value priced LCDs. Rotationally molded from rugged polyethylene plastic and featuring a unique molded screen support system, the G-LCD is sure to be the new standard in LCD transport. Made in the USA from recycled materials.

- Virtually indestructible LLDPE Polyethylene lightweight plastic construction
- o (2) Unbreakable, molded-in handles on base for lifting and loading
- Aluminum extrusion handles for lid removal
- O Built-in dry erase white board to label contents
- Heavy-duty 3" casters with rubber wheels; includes two swivel casters with brakes and two fixed casters for control and steering
- Heavy-duty 1.5" nylon web straps and YKK buckles secure lid to base
- Molded end supports with foam lining protect screen from shock
- Integrated "UP" arrows notify shippers to keep upright during transport
- Will accommodate most screens with pedestal stand attached
- The black case is made from 100% recycled material
- o G-LED-3747-2X & G-LED-5055-2X each fit 2 LED screens per case & adjust from 1.5" to 3" depth
- Patent pending