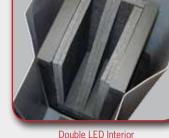

- Virtually indestructible LLDPE Polyethylene lightweight plastic construction
- o (2) Unbreakable, molded-in handles on base for lifting and loading
- Aluminum extrusion handles for lid removal
- O Built-in dry erase white board to label contents
- Heavy-duty 3" casters with rubber wheels; includes two swivel casters with brakes and two fixed casters for control and steering
- Heavy-duty 1.5" nylon web straps and YKK buckles secure lid to base
- Molded end supports with foam lining protect screen from shock
- Integrated "UP" arrows notify shippers to keep upright during transport
- Will accommodate most screens with pedestal stand attached
- The black case is made from 100% recycled material
- o G-LED-3747-2X & G-LED-5055-2X each fit 2 LED screens per case & adjust from 1.5" to 3" depth
- Patent pending