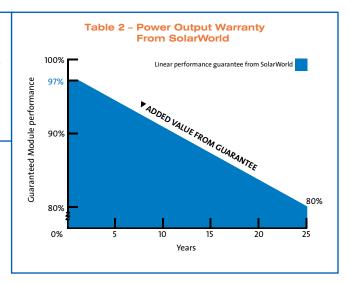

## **25-Year Linear Performance Warranty**

SolarWorld guarantees that the actual output of the product will amount to at least 97% of effective output during the first year of operation of the product and as of the second year of the operation of the product, the effective output will decline annually by no more than 0.7% for a period of 24 years, so that by the end of the 25th year of operation an actual output of at least 80.2% of effective output will be achieved. In the event of a negative deviation of actual product performance from the so-called threshold values, SolarWorld will either

supply you with replacement products, which make it possible to maintain actual performance, carry out repair measures, which make it possible to achieve actual performance or grant you financial compensation for the reduced performance of the product. During the initial 15 years of the warranty running time, SolarWorld will exclusively either offer to supply replacement products, which will make it possible to maintain actual performance, or to carry out repair measures which make it possible to achieve such actual performance. After the expiry of 15 years of the warranty SolarWorld may freely decide to grant financial compensation for the reduced performance.

# SEE THE WARRANTIES PROVIDED BY THE ORIGINAL EQUIPMENT MANUFACTURER AND/OR THIRD PARTY SUPPLIER FOR FULL DETAILS OF THE COVERAGE FOR THE COMPONENT SPECIFIED IN TABLE 1 AND THE POWER OUTPUT COVERAGE SPECIFIED IN TABLE 2