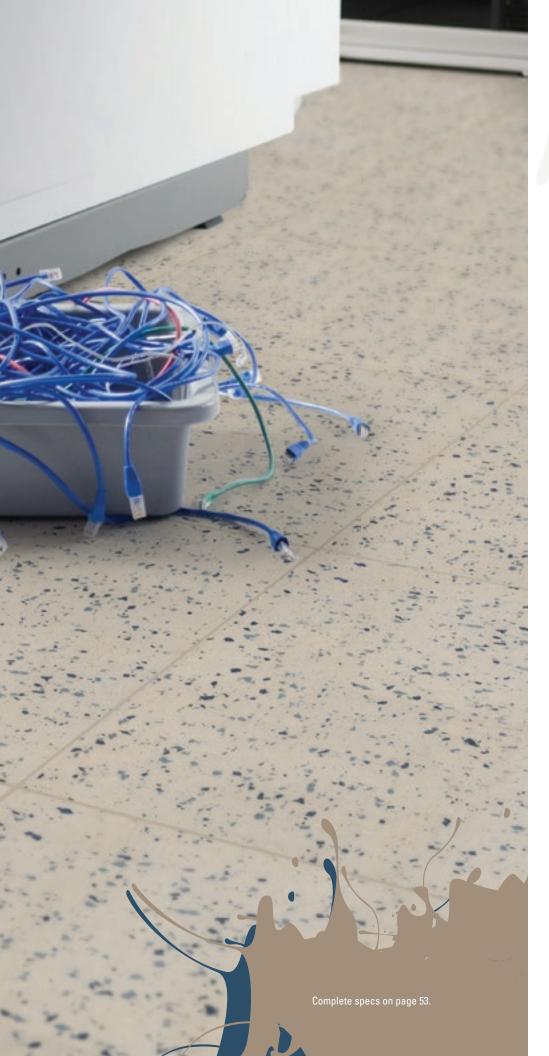

EnviroFlex<sup>™</sup> product. May contribute to one or more LEED® credits.

rom data centers to clean rooms to healthcare facilities, damage to sensitive equipment from electrostatic discharge can cost time and money while disrupting critical daily operations. Now, with ESD static dissipative rubber tile, FLEXCO® brings an expanded color palette plus easy maintenance to facilities looking for superior style and safety in their controlled environments.