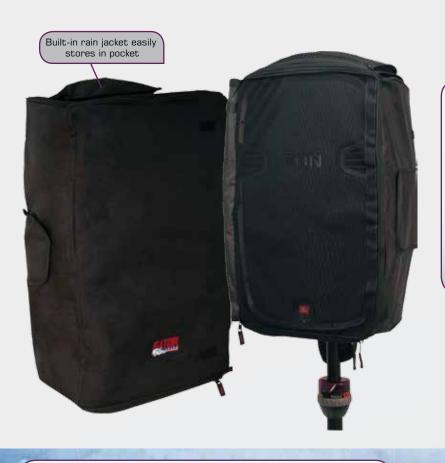

## SPEAKER COVER

- Speaker cover with hideaway rain cover designed to fit while on a speaker stand
- Zippered access to speaker front so speaker can function while covered
- Access to handles with Velcro® cover
- Access to rear control panel allows cables to remain plugged in
- Patent pending

| Model           | Fits                       |  |
|-----------------|----------------------------|--|
| GPA-SCVR450-515 | JBL 515 and Mackie SRM 450 |  |

See a video of this product on our website