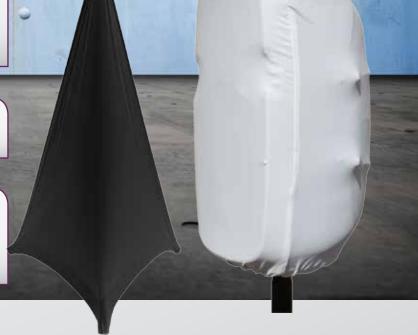

## SPEAKER STAND AND SPEAKER COVERS

- A clean, professional look for DJ, corporate, or worship applications
- Acoustically translucent material
- Machine washable with zippered carry pouch included
- Available in white or black

## SPEAKER CABINET COVERS

 Stretchy dust covers available to fit most 10"-12" and 15" portable speaker cabinets

## **SPEAKER STAND COVERS**

- Stretchy cover designed to fit most tripod style speaker stands
- Height stretches from 3.75ft to 7.25ft
- Width Stretches From 3.25ft to 4.5ft

Zippered carry pouch included

**GPA-STAND-2-B** 

**GPA-STRETCH-10-W** 

| Model            | Fits                                          | Color |
|------------------|-----------------------------------------------|-------|
| GPA-STRETCH-10-B | Stretches to fit most 10" and 12" JBL EON and | Black |
|                  | Mackie SRM style speaker cabinets             |       |
| GPA-STRETCH-10-W | Stretches to fit most 10" and 12" JBL EON and | White |
|                  | Mackie SRM style speaker cabinets             |       |
| GPA-STRETCH-15-B | Stretches to fit most 15" JBL EON and Mackie  | Black |
|                  | SRM style speaker cabinets                    |       |
| GPA-STRETCH-15-W | Stretches to fit most 15" JBL EON and Mackie  | White |
|                  | SRM style speaker cabinets                    |       |