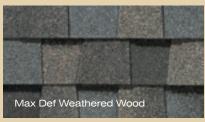

With Max Def colors, a new dimension is added to shingles with a richer mixture of surface granules. You get a brighter, more vibrant, more dramatic appearance and depth of color. And the natural beauty of your roof shines through.