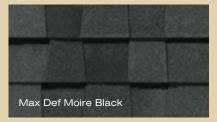

With Max Def colors, a new dimension is added to shingles with a richer mixture of surface granules. You get a brighter, more vibrant, more dramatic appearance and depth of color. And the natural beauty of your roof shines through.