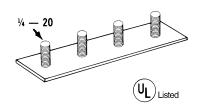

Cat. No. | For Use With |
|----------|--------------|
| E-504-1  | M-122        |
| E-504-2  | M-132        |
| E-504-3  | M-142        |



### E-505

### SNAP TYPE FLOURESCENT FIXTURE HANGER

FINISH: Electro-Galvanized

| Cat. No. | Use With Multi-Strut       |  |
|----------|----------------------------|--|
| E-505    | M-132, M-134, M-142, M-152 |  |
| E-505H   | M-122                      |  |



### **E-510** FOUR HOLE SPLICE CLEVIS

FINISH: Electro-Galvanized Includes splice clip only on E510-2 hardware not included

| Cat. No. | For Use With |
|----------|--------------|
| E-510-1  | M-122        |
| E-510-2  | M-132, M-134 |
| E-510-3  | M-142        |
| E-510-4  | M-152        |
| E-510-5  | M-162, M-165 |





### E-511 STUD PLATE

FINISH: Electro-Galvanized Nuts not included



#### E-512 TAPPED PLATE

FINISH: Electro-Galvanized Bolts not included