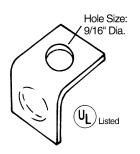

## **MULTI-STRUT®**

# ELECTRICAL ACCESSORIES

#### E-504 CONDUIT END CAP

FINISH: Electro-Galvanized. Available 1/2" or 3/4" KO

| Cat. No. | For Use With |
|----------|--------------|
| E-504-1  | M-122        |
| E-504-2  | M-132        |
| E-504-3  | M-142        |



### E-505

### SNAP TYPE FLOURESCENT FIXTURE HANGER

FINISH: Electro-Galvanized

| Cat. No. | Use With Multi-Strut       |  |
|----------|----------------------------|--|
| E-505    | M-132, M-134, M-142, M-152 |  |
| E-505H   | M-122                      |  |



### **E-510** FOUR HOLE SPLICE CLEVIS

FINISH: Electro-Galvanized Includes splice clip only on E510-2 hardware not included

| Cat. No. | For Use With |
|----------|--------------|
| E-510-1  | M-122        |
| E-510-2  | M-132, M-134 |
| E-510-3  | M-142        |
| E-510-4  | M-152        |
| E-510-5  | M-162, M-165 |





### E-511 STUD PLATE

FINISH: Electro-Galvanized Nuts not included



#### E-512 TAPPED PLATE

FINISH: Electro-Galvanized Bolts not included