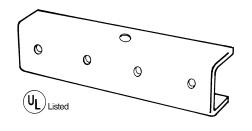

ONDUIT END CAP

FINISH: Electro-Galvanized. Available 1/2" or 3/4" KO

| Cat. No. | For Use With |
|----------|--------------|
| E-504-1  | M-122        |
| E-504-2  | M-132        |
| E-504-3  | M-142        |



### E-505

### SNAP TYPE FLOURESCENT FIXTURE HANGER

FINISH: Electro-Galvanized

| Cat. No. | Use With Multi-Strut       |  |
|----------|----------------------------|--|
| E-505    | M-132, M-134, M-142, M-152 |  |
| E-505H   | M-122                      |  |



### **E-510** FOUR HOLE SPLICE CLEVIS

FINISH: Electro-Galvanized Includes splice clip only on E510-2 hardware not included

| Cat. No. | For Use With |
|----------|--------------|
| E-510-1  | M-122        |
| E-510-2  | M-132, M-134 |
| E-510-3  | M-142        |
| E-510-4  | M-152        |
| E-510-5  | M-162, M-165 |





### E-511 STUD PLATE

FINISH: Electro-Galvanized Nuts not included



#### E-512 TAPPED PLATE

FINISH: Electro-Galvanized Bolts not included