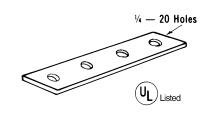

|
| E-504-2  | M-132        |
| E-504-3  | M-142        |



### E-505

### SNAP TYPE FLOURESCENT FIXTURE HANGER

FINISH: Electro-Galvanized

| Cat. No. | Use With Multi-Strut       |  |
|----------|----------------------------|--|
| E-505    | M-132, M-134, M-142, M-152 |  |
| E-505H   | M-122                      |  |



### **E-510** FOUR HOLE SPLICE CLEVIS

FINISH: Electro-Galvanized Includes splice clip only on E510-2 hardware not included

| Cat. No. | For Use With |
|----------|--------------|
| E-510-1  | M-122        |
| E-510-2  | M-132, M-134 |
| E-510-3  | M-142        |
| E-510-4  | M-152        |
| E-510-5  | M-162, M-165 |





### E-511 STUD PLATE

FINISH: Electro-Galvanized Nuts not included



#### E-512 TAPPED PLATE

FINISH: Electro-Galvanized Bolts not included