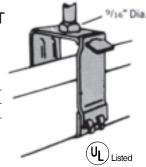

### SNAP TYPE FLOURESCENT FIXTURE HANGER

FINISH: Electro-Galvanized

| Cat. No. | Use With Multi-Strut       |  |
|----------|----------------------------|--|
| E-505    | M-132, M-134, M-142, M-152 |  |
| E-505H   | M-122                      |  |