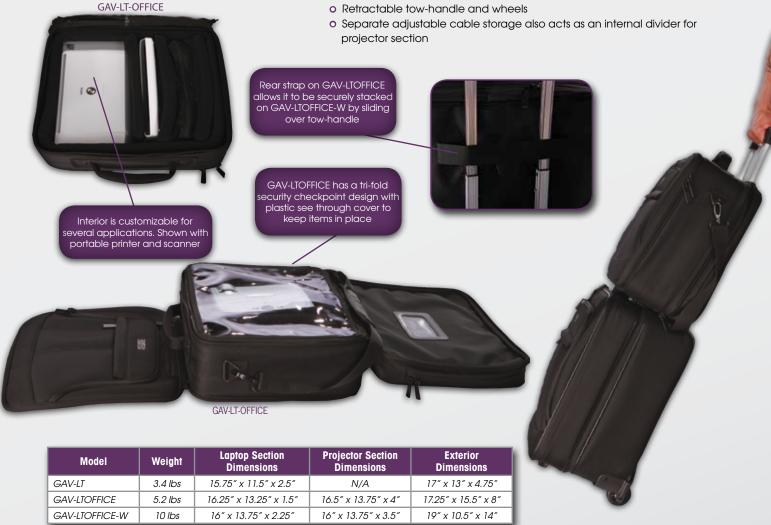

## ATA LAPTOP / PROJECTOR / GEAR BAGS

- Rugged nylon construction
- o Storage for file folders and business accessories
- o Meets airline specifications for carry-on or check-in
- o Removable built-in key chain
- o Adjustable shoulder strap
- Ergo-grip padded handle

## GAV-LT For Laptop & Office Peripherals Includes:

o Checkpoint friendly fold-out design folds flat to pass through TSA X-Ray machines

## GAV-LTOFFICE For Laptop & Office Peripherals Includes:

- o Checkpoint friendly tri-fold design allows both the laptop and projector sections to fold flat to pass through TSA X-Ray machines
- o Separate adjustable cable storage also acts as an internal divider for projector section

## GAV-LTOFFICE-W For Laptop & Office Peripherals Includes:

o Retractable tow-handle and wheels