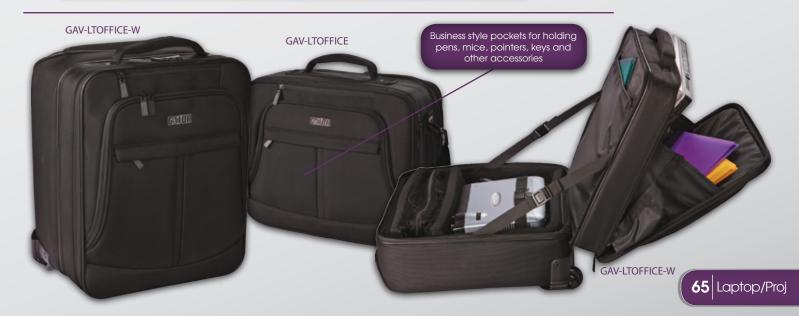

## ATA LAPTOP / PROJECTOR / GEAR BAGS

- Rugged nylon construction
- o Storage for file folders and business accessories
- o Meets airline specifications for carry-on or check-in
- o Removable built-in key chain
- o Adjustable shoulder strap
- Ergo-grip padded handle

## GAV-LT For Laptop & Office Peripherals Includes:

o Checkpoint friendly fold-out design folds flat to pass through TSA X-Ray machines

## GAV-LTOFFICE For Laptop & Office Peripherals Includes:

- o Checkpoint friendly tri-fold design allows both the laptop and projector sections to fold flat to pass through TSA X-Ray machines
- o Separate adjustable cable storage also acts as an internal divider for projector section

## GAV-LTOFFICE-W For Laptop & Office Peripherals Includes:

o Retractable tow-handle and wheels