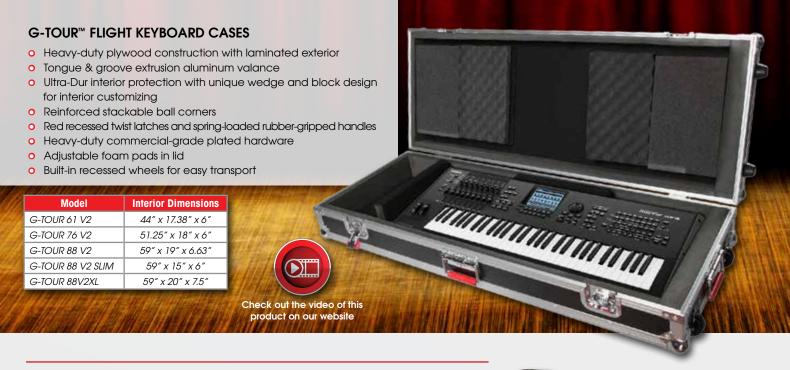

ATA TSA KEYBOARD CASES

- Nearly indestructible polyethylene construction
- Unique wedge and block design for interior customizing
- 2 TSA locking latches with impact diversion dishes
- Recessed in-line wheels, 200 lb weight capacity \*not included on GKPE-49-TSA
- Two rubber gripped handles with 130 lb weight capacity
- Additional spring-loaded handle on 88 note sizes for "two man" carry configuration
- Solid aluminum valance with black powder coated finish