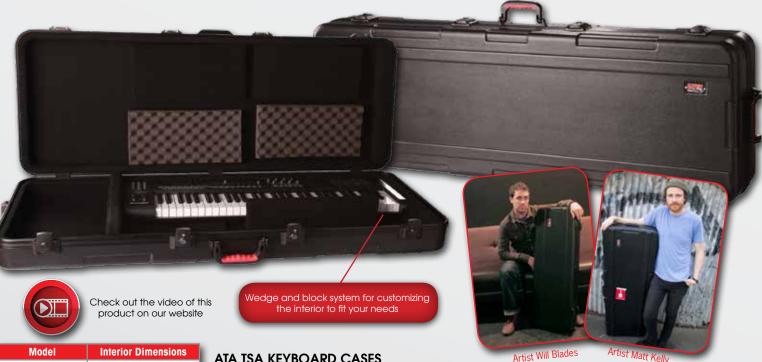

ATA TSA KEYBOARD CASES

- Nearly indestructible polyethylene construction
- Unique wedge and block design for interior customizing
- 2 TSA locking latches with impact diversion dishes
- Recessed in-line wheels, 200 lb weight capacity \*not included on GKPE-49-TSA
- Two rubber gripped handles with 130 lb weight capacity
- Additional spring-loaded handle on 88 note sizes for "two man" carry configuration
- Solid aluminum valance with black powder coated finish