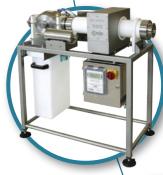

## THS/PLV

INTEGRATED SYSTEM WITH EJECTION VALVE FOR LIQUID AND VISCOUS PRODUCTS

Very High Detection Sensitivity, Full compliance with HACCP criteria, Fast-acting rejection device, Standard pipe sizes available to suit all applications, Housed entirely in AISI316L Stainless Steel, Easy to clean and inspect, Very High Reliability

THS/PL