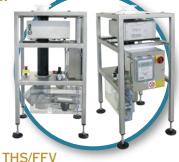

# THS/FFV

INTEGRATED SYSTEM WITH EJECTION VALVE FOR GRANULAR AND POWDER PRODUCTS

Very High Detection Sensitivity, Ejection speed and accuracy, Pipe in antistatic material, Full compliance with HACCP criteria, Easy to clean and inspect, High level of electronic and mechanical Reliability