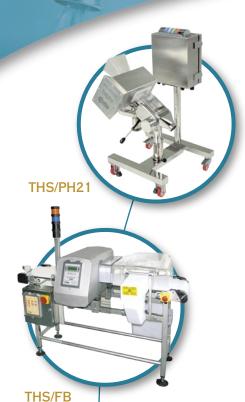

# • THS/PH21

PHARMACEUTICAL METAL DETECTION SYSTEMS

Featuring state-of-the-art performance and full compliance with Pharmaceutical Sector Regulations

#### • THS/FB

CONVEYOR BELT WITH INTEGRATED METAL DETECTOR AND EJECTION SYSTEM

Full compliance with HACCP criteria, Structure and components in AISI316L Stainless Steel and food-compatible plastic parts, All parts completely reversible and modular, Digitally-adjustable belt speed, High level of electronic and mechanical Reliability