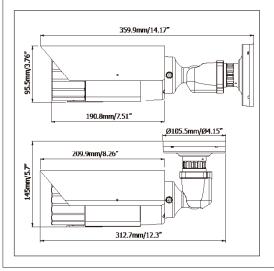

## Dimensions

## Specifications

| -                                  |                                                                                                                                                                                                                                                       |
|------------------------------------|-------------------------------------------------------------------------------------------------------------------------------------------------------------------------------------------------------------------------------------------------------|
| Pickup Device                      | 1/3" HD progressive scan CMOS sensor                                                                                                                                                                                                                  |
| Lens                               | Vari-focal lens, Auto Iris, 3-10mm, F1.3~360C                                                                                                                                                                                                         |
| Minimum Illumination               | Color : 0.1 Lux @ F1.3<br>B/W :0.02 @ F1.3                                                                                                                                                                                                            |
|                                    | 0 Lux @ F1.3 (IR LEDs on)                                                                                                                                                                                                                             |
| Day / Night                        | True Day / Night with IR cut filter                                                                                                                                                                                                                   |
| Shutter Time                       | 8.5~1/60,000sec.                                                                                                                                                                                                                                      |
| Video Compression                  | H.264 / M-JPEG / MPEG-4 (optional)                                                                                                                                                                                                                    |
| Max. Video Resolution              | 1280 x 1024                                                                                                                                                                                                                                           |
| Frame Rate                         | 720P@30fps                                                                                                                                                                                                                                            |
| Angle of View                      | Wide: Horizontal 100°, Vertical 73.3°, Diagonal 129.1°<br>Tele: Horizontal 273°, Vertical 20.4°, Diagonal 34.3°                                                                                                                                       |
| S/N Ratio                          | >50 db                                                                                                                                                                                                                                                |
| Privacy Mask                       | Yes                                                                                                                                                                                                                                                   |
| Region of Interest                 | Yes                                                                                                                                                                                                                                                   |
| Video Streaming                    | Multi-stream H.264, and Motion JPEG: 1 stream in max. resolution at 30 fps; more streams if identical or limited in frame rate/resolution                                                                                                             |
| Image Settings                     | Compression, Brightness, Sharpness, Contrast, Saturation, Hue,<br>White balance, Exposure control, Backlight compensation, Rotation,<br>Mirroring of images, Text and image overlay, Auto Gain Control, Auto<br>White Balance, Highlight Compensation |
| WDR                                | Yes                                                                                                                                                                                                                                                   |
| 3D Noise                           | On / Off                                                                                                                                                                                                                                              |
| Audio Compression                  | G.711                                                                                                                                                                                                                                                 |
| Operation Mode                     | Two-way audio                                                                                                                                                                                                                                         |
| Interface                          | 10Base-T / 100Base-TX auto-negotiation, RJ-45 socket<br>Support MDI / MDI-X auto crossover function                                                                                                                                                   |
| Supported Protocols                | TCP/IP, IPV6, UDP, ICMP, DHCP, NTP, DNS, DDNS, SMTP, SNMP, FTP,<br>HTTP, HTTPs, PPPoE, UPnP, Bonjour, RTP, RTSP, RTCP, UDP, IGMP,<br>SSL, ICMP, ARP, ONVIF, PSIA                                                                                      |
| Alarm Input / Output               | 1/1                                                                                                                                                                                                                                                   |
| Event Trigger                      | Alarm Input, Manual Trigger, Motion Detection, Tamper detection                                                                                                                                                                                       |
| Notification                       | Trigger alarm output, Send mail notification, Upload video to FTP,<br>Record video to PC and Network alarm                                                                                                                                            |
| Micro SD Card                      | Secure Disk physical layer specification version 2.0<br>Supports SDHC Host Specification                                                                                                                                                              |
| Power Supply                       | 12 VDC & PoE                                                                                                                                                                                                                                          |
| Power over Ethernet                | PoE IEEE 802.3af                                                                                                                                                                                                                                      |
| Max. Power Consumption             | 8W (IR LEDs on)                                                                                                                                                                                                                                       |
| Water Resistant                    | IP66                                                                                                                                                                                                                                                  |
| Humidity                           | 20% ~ 80% not condensing                                                                                                                                                                                                                              |
| Operating Temperature              | -40°C~55°C / -40°F~131°F (DC12V)<br>-20°C~55°C / -4°F~131°F (PoE)                                                                                                                                                                                     |
| Dimensions (Φ x L )<br>(Φ x H x L) | (In line) Φ105.5 x 359.9mm / Φ4.15" x 14.17"<br>(Right angle) Φ105.5 x 145 x 312.7mm / Φ4.15" x 5.7" x 12.3"                                                                                                                                          |
| Weight                             | 1.62 kg / 3.57lbs                                                                                                                                                                                                                                     |
| Certificates                       | CE, FCC                                                                                                                                                                                                                                               |