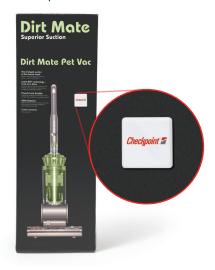

#### www.CheckpointSystems.com

**The iS Fusion Tag** is a unique anti-theft solution that can effectively increase merchandise protection and product availability. It combines hard tag deterrence with the application and processing ease of a label. Among EAS solutions, this Checkpoint tag is a natural fit for high-profile, high-risk items such as electronics, appliances, and cosmetic sets. It's available in RF or AM technology, and bonds permanently to the packaging. To protect your merchandise, you now have a solution with infinite possibilities: the iS Fusion Tag from Checkpoint.

# **Highlights:**

- ✓ Ultra-lightweight, pinless protection
- Provides strong visual deterrence
- ✓ Sticks securely for one-time use
- Takes up less than 2 square inches fits virtually any product packaging
- High-speed deactivation saves time at POS
- ✓ Available in RF or AM technology
- Combats organized retail crime (ORC)
- Enables a future path to RFID
- Custom printing/embossing options available
- ✓ Available exclusively from Checkpoint Systems