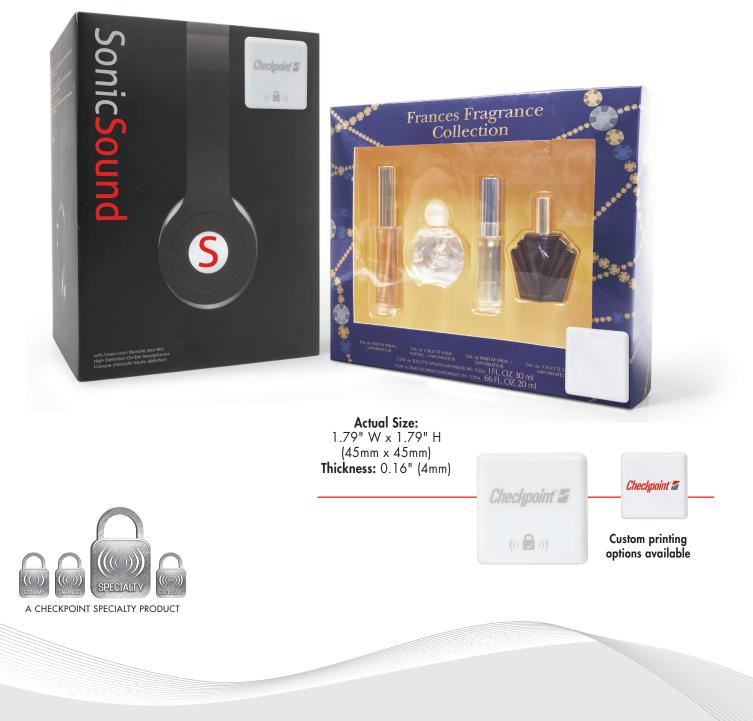

#### **is fusion tag**

RF Part Number: 10111193 AM Part Number: 10111725 Frequencies: RF 8.2 MHz ± 400 kHz AM 8.2 MHz ± 400 kHz Size: 1.79" W x 1.79" H (45.5mm W x 45.5mm H) Thickness: 0.16" (4mm) Deactivatable: Yes @Source Integration: Yes Case Count: 1,000

#### www.CheckpointSystems.com

**The iS Fusion Tag** is a unique anti-theft solution that can effectively increase merchandise protection and product availability. It combines hard tag deterrence with the application and processing ease of a label. Among EAS solutions, this Checkpoint tag is a natural fit for high-profile, high-risk items such as electronics, appliances, and cosmetic sets. It's available in RF or AM technology, and bonds permanently to the packaging. To protect your merchandise, you now have a solution with infinite possibilities: the iS Fusion Tag from Checkpoint.

# **Highlights:**

- ✓ Ultra-lightweight, pinless protection
- Provides strong visual deterrence
- ✓ Sticks securely for one-time use
- Takes up less than 2 square inches fits virtually any product packaging
- High-speed deactivation saves time at POS
- ✓ Available in RF or AM technology
- Combats organized retail crime (ORC)
- Enables a future path to RFID
- Custom printing/embossing options available
- ✓ Available exclusively from Checkpoint Systems