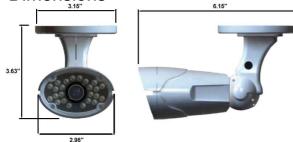

## Specifications

| Camera             |                              |
|--------------------|------------------------------|
| Image Sensor       | 1/3" 2.1Mp CMOS              |
| Resolution         | 1080p or 720p                |
| Video Format       | NTSC                         |
| Image Pixels       | 1920 (H) x 1080 (V)          |
| Lens               | Fixed 3.6mm                  |
| Min Illumination   | Color: 0.1Lux, B/W: 0.08Lux  |
| Video              |                              |
| Video Output       | 1.0V p-p 75Ω                 |
| Day & Night        | Day/Night with ICR           |
| S/N Ratio          | More than 50dB (AGC Off)     |
| IR LEDs            | 24 LEDs                      |
| IR LED Range       | Up to 15m/50ft.              |
| WDR                | Yes                          |
| HLC                | Yes                          |
| BLC                | Yes                          |
| 3D-DNR             | Low, Middle, High            |
| Sens-Up            | x2, x4, x8, x16, x32         |
| Privacy Mask       | Yes                          |
| Motion Detection   | Yes                          |
| Zoom               | Digital 8X                   |
| Image              | Mirror, Flip, Defog, Shading |
| General            |                              |
| Weather Resistant  | IP66                         |
| Power Source       | 12VDC                        |
| Power Consumption  | 500mA with IR On             |
| Operating          | 14°F~122°F / -10°C~50°C      |
| Temperature        |                              |
| Operating Humidity | 30% - 90%                    |
| Dimensions         | 3.15" x 3.63" x 6.15"        |
| Weight             | 310g / 0.69 Lbs.             |

## Dimensions

Models vary in different countries. Please visit EverFocus regional websites for detailed ordering