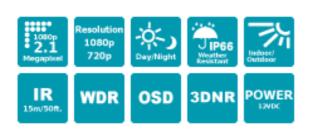

## Features

- 1/3" 2.1Megapixel Color Progressive CMOS Image Sensor
- 3D DNR to Improve Image Clarity in Low Light
  Environments
- True Day/Night with IR Cut Filter
- Up to 50ft. of IR Distance
- Weatherproof IP66 Rating
- OSD Remote Controller
- Privacy Mask Zones
- Motion Detection

## Specifications

| Camera             |                              |
|--------------------|------------------------------|
| Image Sensor       | 1/3" 2.1Mp CMOS              |
| Resolution         | 1080p or 720p                |
| Video Format       | NTSC                         |
| Image Pixels       | 1920 (H) x 1080 (V)          |
| Lens               | Fixed 3.6mm                  |
| Min Illumination   | Color: 0.1Lux, B/W: 0.08Lux  |
| Video              |                              |
| Video Output       | 1.0V p-p 75Ω                 |
| Day & Night        | Day/Night with ICR           |
| S/N Ratio          | More than 50dB (AGC Off)     |
| IR LEDs            | 24 LEDs                      |
| IR LED Range       | Up to 15m/50ft.              |
| WDR                | Yes                          |
| HLC                | Yes                          |
| BLC                | Yes                          |
| 3D-DNR             | Low, Middle, High            |
| Sens-Up            | x2, x4, x8, x16, x32         |
| Privacy Mask       | Yes                          |
| Motion Detection   | Yes                          |
| Zoom               | Digital 8X                   |
| Image              | Mirror, Flip, Defog, Shading |
| General            |                              |
| Weather Resistant  | IP66                         |
| Power Source       | 12VDC                        |
| Power Consumption  | 500mA with IR On             |
| Operating          | 14°F~122°F / -10°C~50°C      |
| Temperature        |                              |
| Operating Humidity | 30% - 90%                    |
| Dimensions         | 3.15" x 3.63" x 6.15"        |
| Weight             | 310g / 0.69 Lbs.             |