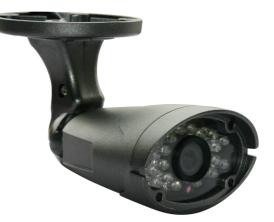

## 1080p HD-SDI Mini IR Bullet Camera

## Features

- 1/3" 2.1Megapixel Color Progressive CMOS Image Sensor
- 3D DNR to Improve Image Clarity in Low Light
  Environments
- True Day/Night with IR Cut Filter
- Up to 50ft. of IR Distance
- Weatherproof IP66 Rating
- OSD Remote Controller
- Privacy Mask Zones
- Motion Detection