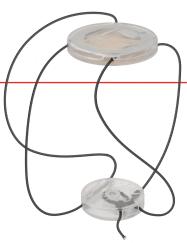

## Consumer-friendly, high-performance wrap solution

The iS Surround Tag can be positioned on any side of a package.

The iS Surround Tag is a Checkpoint RF Specialty product.

RADIO-FREQUENCY TECHNOLOGY LABELS

## INFINITE SOLUTIONS FOR INFINITE PRODUCTS - DISPOSABLE WRAP PROTECTION

The iS Surround Tag works with all Checkpoint EAS security systems.

**Highlights:** 

- ✓ Disposable (consumable) product-surround protection
- ✓ Clear tags reveal branding; visible wrap deters theft
- ✓ Can be placed on any side of packaging.
- ✓ Increases speed at POS
- ✓ Combats organised retail crime (ORC)
- ✓ Distribution Center (DC) or @Source application systems available

**The iS Surround Tag** is an anti-theft solution that can increase protection for a wide variety of packaged merchandise. Among RF-EAS solutions, the Checkpoint iS Surround is a low-cost, disposable alternative to expensive wraps, and a natural fit for high-risk items stocked on open shelves. It is easily applied on any side of a package, and pulls tight for a snug fit. The adhesive backing on the front-facing EAS tag holds tight even if the cord is cut. Now you have infinite solutions to free your merchandise from behind glass: the iS Surround Tag from Checkpoint.