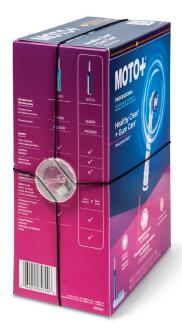

## Consumer-friendly, high-performance wrap solution

The iS Surround Tag can be positioned on any side of a package.

The iS Surround Tag is a Checkpoint RF Specialty product.

RADIO-FREQUENCY TECHNOLOGY LABELS

## INFINITE SOLUTIONS FOR INFINITE PRODUCTS - DISPOSABLE WRAP PROTECTION

The iS Surround Tag works with all Checkpoint EAS security systems.

**Highlights:** 

- ✓ Disposable (consumable) product-surround protection
- ✓ Clear tags reveal branding; visible wrap deters theft
- ✓ Can be placed on any side of packaging.
- ✓ Increases speed at POS
- ✓ Combats organised retail crime (ORC)
- ✓ Distribution Center (DC) or @Source application systems available

**The iS Surround Tag** is an anti-theft solution that can increase protection for a wide variety of packaged merchandise. Among RF-EAS solutions, the Checkpoint iS Surround is a low-cost, disposable alternative to expensive wraps, and a natural fit for high-risk items stocked on open shelves. It is easily applied on any side of a package, and pulls tight for a snug fit. The adhesive backing on the front-facing EAS tag holds tight even if the cord is cut. Now you have infinite solutions to free your merchandise from behind glass: the iS Surround Tag from Checkpoint.