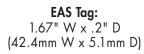

### **is surround tag**

Part Number: 10105661 Frequency: 8.2 MHz ± 400kHz **EAS Tag:** 1.67" W x .2" D (42.4mm W x 5.1mm D) Deactivatable: Yes @Source Integration: Yes Bag Count: 250

Case Count: 1,000

For details, scan this QR code or visit our website.