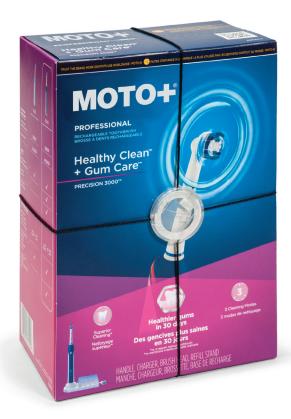

## Consumer-friendly, high-performance wrap solution

The iS Surround Tag can be positioned on any side of a package.

The iS Surround Tag is a Checkpoint RF Specialty product.

RADIO-FREQUENCY TECHNOLOGY LABELS

## INFINITE SOLUTIONS FOR INFINITE PRODUCTS - DISPOSABLE WRAP PROTECTION

The iS Surround Tag works with all Checkpoint EAS security systems.

**Highlights:** 

- ✓ Disposable (consumable) product-surround protection
- ✓ Clear tags reveal branding; visible wrap deters theft
- ✓ Can be placed on any side of packaging.
- ✓ Increases speed at POS
- ✓ Combats organised retail crime (ORC)
- ✓ Distribution Center (DC) or @Source application systems available

**The iS Surround Tag** is an anti-theft solution that can increase protection for a wide variety of packaged merchandise. Among RF-EAS solutions, the Checkpoint iS Surround is a low-cost, disposable alternative to expensive wraps, and a natural fit for high-risk items stocked on open shelves. It is easily applied on any side of a package, and pulls tight for a snug fit. The adhesive backing on the front-facing EAS tag holds tight even if the cord is cut. Now you have infinite solutions to free your merchandise from behind glass: the iS Surround Tag from Checkpoint.