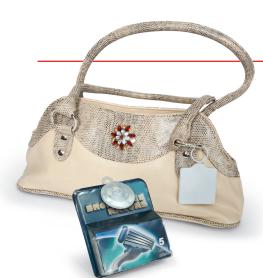

# iS SURROUND TAG

## Consumer-friendly, high-performance wrap solution

The iS Surround Tag can be positioned on any side of a package.

The iS Surround Tag is a Checkpoint RF Specialty product.

RADIO-FREQUENCY TECHNOLOGY LABELS

## INFINITE SOLUTIONS FOR INFINITE PRODUCTS - DISPOSABLE WRAP PROTECTION

The iS Surround Tag works with all Checkpoint EAS security systems.

**Highlights:** 

- ✓ Disposable (consumable) product-surround protection
- ✓ Clear tags reveal branding; visible wrap deters theft
- ✓ Can be placed on any side of packaging.
- ✓ Increases speed at POS
- ✓ Combats organised retail crime (ORC)
- ✓ Distribution Center (DC) or @Source application systems available

**The iS Surround Tag** is an anti-theft solution that can increase protection for a wide variety of packaged merchandise. Among RF-EAS solutions, the Checkpoint iS Surround is a low-cost, disposable alternative to expensive wraps, and a natural fit for high-risk items stocked on open shelves. It is easily applied on any side of a package, and pulls tight for a snug fit. The adhesive backing on the front-facing EAS tag holds tight even if the cord is cut. Now you have infinite solutions to free your merchandise from behind glass: the iS Surround Tag from Checkpoint.