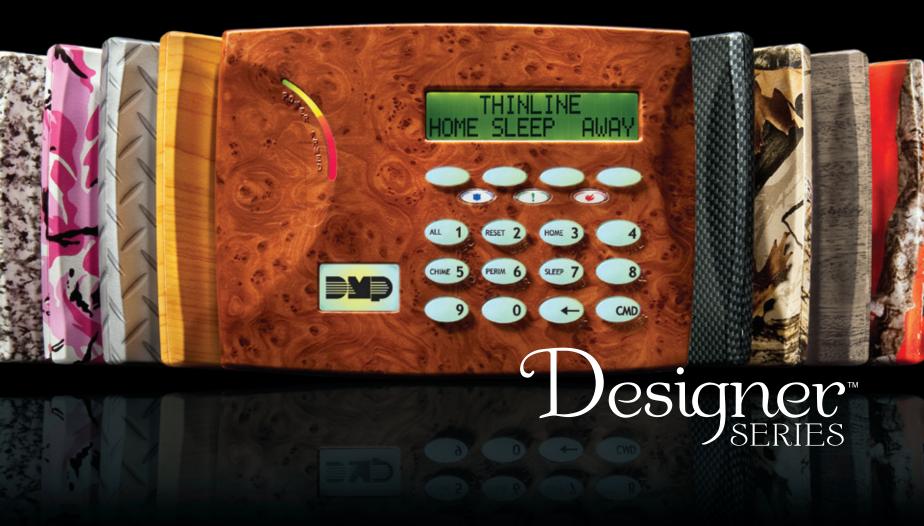

## Security. Simplicity. And now... Personal Style!

Thinline™ and Aqualite™ keypads already combine strong security features with simple operation. Now add a touch of style with the innovative Designer Series Keypad cover that transforms your keypad into a vibrant statement of your individuality.

Choose wood grain, camouflage, metallic, or one of a multitude of designs. Now enjoy the stylish addition to your décor and your security system.

**WTP201** 

WTP384

**WTP175** 

Availability varies by dealer. Periodically, styles may change or be eliminated.