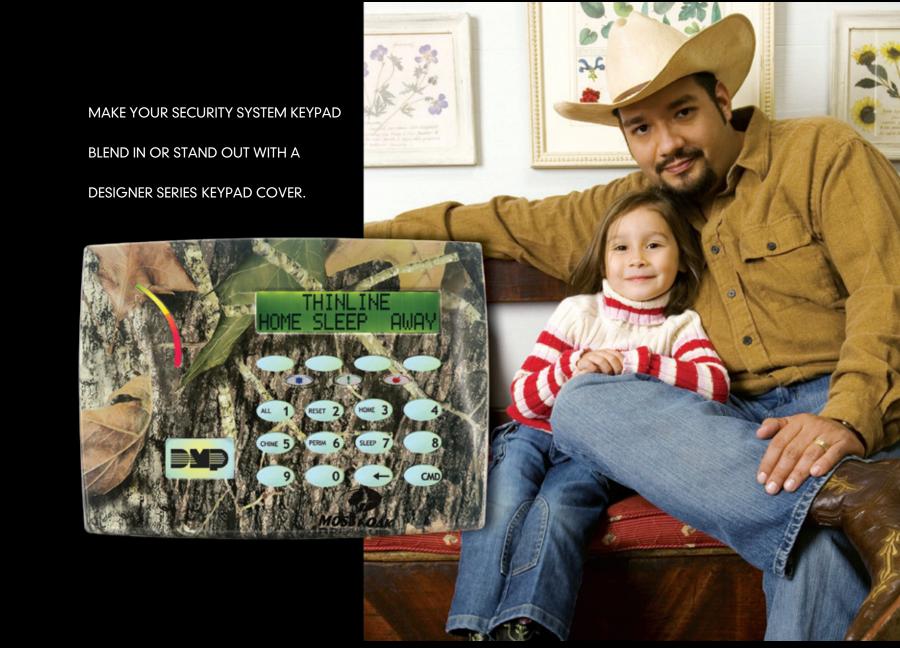

## Security. Simplicity. And now... Personal Style!

Thinline™ and Aqualite™ keypads already combine strong security features with simple operation. Now add a touch of style with the innovative Designer Series Keypad cover that transforms your keypad into a vibrant statement of your individuality.

Choose wood grain, camouflage, metallic, or one of a multitude of designs. Now enjoy the stylish addition to your décor and your security system.

**WTP201** 

WTP384

**WTP175** 

Availability varies by dealer. Periodically, styles may change or be eliminated.