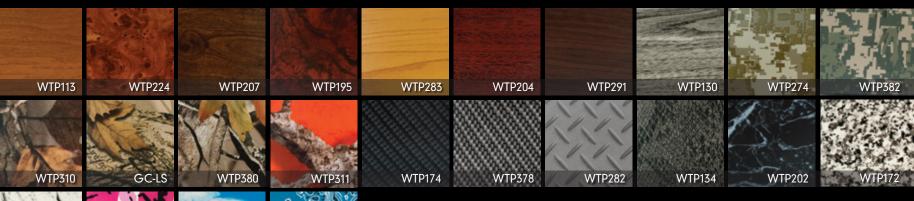

Choose wood grain, camouflage, metallic, or one of a multitude of designs. Now enjoy the stylish addition to your décor and your security system.

**WTP201** 

WTP384

**WTP175** 

Availability varies by dealer. Periodically, styles may change or be eliminated.