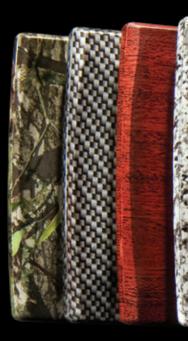

Choose wood grain, camouflage, metallic, or one of a multitude of designs. Now enjoy the stylish addition to your décor and your security system.

**WTP201** 

WTP384

**WTP175** 

Availability varies by dealer. Periodically, styles may change or be eliminated.