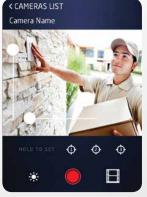

#### VIDEO CAMERAS

Use the Virtual Keypad™
App to remotely access
interior and exterior
wireless IP video
cameras.

cameras.

Select up to six cameras and remotely view the images live, record video clips or have clips emailed to you.