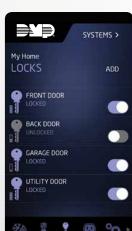

#### DOOR LOCKS

The app shows whether each door is locked

Tap a key icon to lock or unlock a door