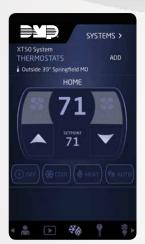

#### **THERMOSTATS**

Tap "cool" or "heat" to select AC or heat

Tap the "up" or "down" arrows to adjust the temperature

Tap "auto" to have the blower fan turn on automatically

Tap "off" to turn your thermostat off