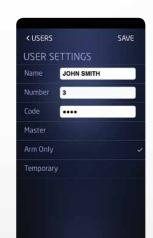

#### MANAGE SYSTEM USERS

Add, remove, or edit users from your system. Edit user permission if you are a 'master' user.