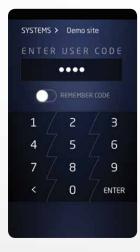

### SYSTEM USER CODE

Enter user code to control the app.

A System User Code may be permanently saved on the device by sliding the "save user code" option switch to "on" before selecting enter.