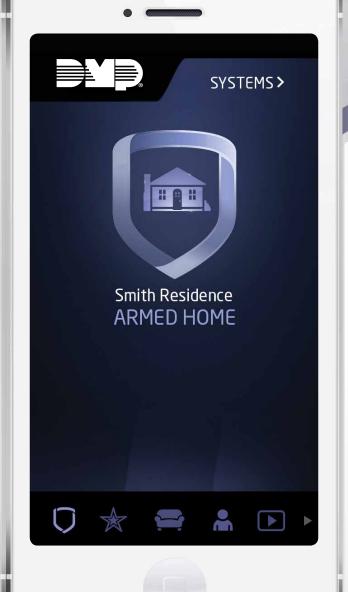

## HOME | SLEEP | AWAY → ARMING

Choose the level of protection you need.

Tap **"home"** to **arm**Tap it again to **disarm** 