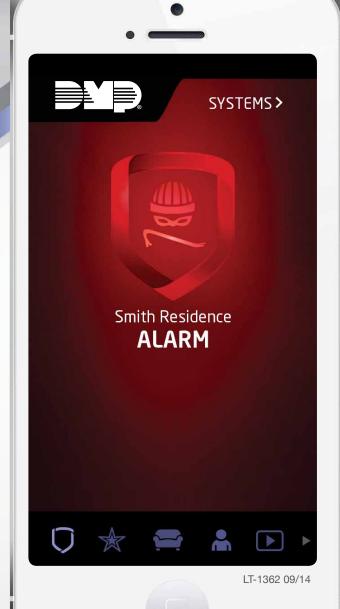

## HOME | SLEEP | AWAY → ARMING

Choose the level of protection you need.

Tap **"home"** to **arm**Tap it again to **disarm** 

## Alarms Troubles Arms / Disarms