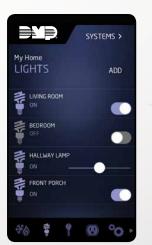

#### LIGHTS & **APPLIANCES**

Tap a light icon to turn on or off

For dimmable lights, touch and slide the button to the desired level