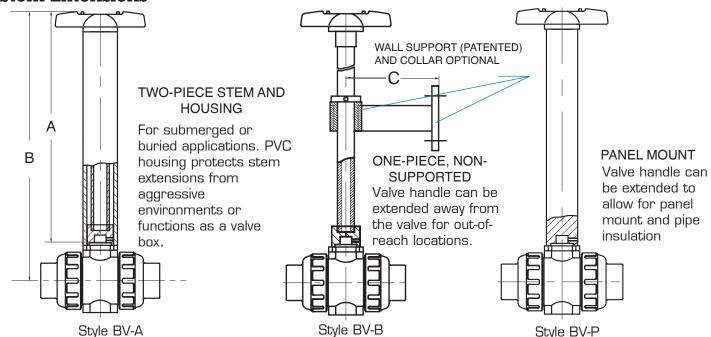

# Ball Valve Stem Extensions and Options

### **Stem Extensions**

All stem extension tolerances +/- 1 inch

## Please use Stem Extension Work Sheet on Page 21 when ordering any stem extension

#### Panel Mount