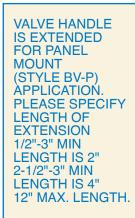

# Ball Valve Stem Extensions and Options

### **Stem Extensions**



All stem extension tolerances +/- 1 inch

## Please use Stem Extension Work Sheet on Page 21 when ordering any stem extension

#### Panel Mount





## P-Series Manual Limit Switch

COMPACT TYPE
4X LIMIT SWITCH
FOR REMOTE
POSITION
INDICATION OF
MANUAL VALVES.
INCLUDES 2-SPDT
MECHANICAL
SWITCHES,
TERMINAL STRIP,
VISUAL BEACON,
ENCLOSURE,
FACTORY MOUNT
AND TESTING.



## **Remote Operating Nuts**

2" SQUARE
OPERATING NUTS
OR "T"
OPERATING NUTS
MAY BE
INSTALLED ON
ANY BALL VALVE.
THEY ARE USED
FOR REMOTE
OPERATION OF
A VALVE WITH
AN EXTENDED
WRENCH.



# Westlock Manual Limit Switch

TYPE 4X OR 7 LIMIT SWITCH FOR REMOTE POSITION INDICATION OF MANUAL VALVES INCLUDES 2-SPDT MECHANICAL SWITCHES, TERMINAL STRIP, VISUAL BEACON, ENCLOSURE, FACTORY MOUNTING & TESTING.