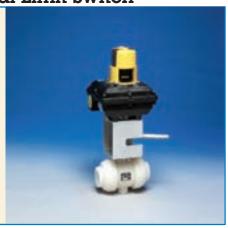

# Westlock Manual Limit Switch

TYPE 4X OR 7 LIMIT SWITCH FOR REMOTE POSITION INDICATION OF MANUAL VALVES INCLUDES 2-SPDT MECHANICAL SWITCHES, TERMINAL STRIP, VISUAL BEACON, ENCLOSURE, FACTORY MOUNTING & TESTING.