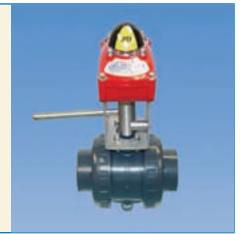

## P-Series Manual Limit Switch

COMPACT TYPE
4X LIMIT SWITCH
FOR REMOTE
POSITION
INDICATION OF
MANUAL VALVES.
INCLUDES 2-SPDT
MECHANICAL
SWITCHES,
TERMINAL STRIP,
VISUAL BEACON,
ENCLOSURE,
FACTORY MOUNT
AND TESTING.

# Westlock Manual Limit Switch

TYPE 4X OR 7 LIMIT SWITCH FOR REMOTE POSITION INDICATION OF MANUAL VALVES INCLUDES 2-SPDT MECHANICAL SWITCHES, TERMINAL STRIP, VISUAL BEACON, ENCLOSURE, FACTORY MOUNTING & TESTING.