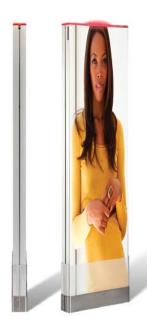

## **EVOLVE EXCLUSIVE E10**

Promote your merchandise as you protect it

**The EVOLVE EXCLUSIVE RFID - READY (RF) E10** is the perfect solution for in-store merchandise protection: a unique combination of EAS technology with integrated graphics. It offers maximum detection and reliability and includes high-quality, customizable fabric panels, which are easily interchangeable and can reflect your store's ambiance or display seasonal promotional messages. Each E10 pedestal enhances both your store's loss prevention and aesthetic needs.

- ✓ CHECKPOINT RF-EAS TECHNOLOGY

  for discreet, effective and reliable loss prevention
- ✓ HIGH-QUALITY GRAPHIC PANELS

  WITH YOUR CHOICE OF DESIGN

  available directly from Checkpoint, easily applied/
  interchanged; customizable graphics and messaging;
  ensures a sleek, streamlined design to complement store
  aesthetics
- ✓ UPGRADABLE TO RFID COMPATIBILITY
  "futureproof" investment; easily installed kit enables transition
  to increased functionality and dual benefits of a single RFID
  tag inventory management and loss prevention
- √ 360 RF TECHNOLOGY increases aisle width and improves detection by up to 25%

Easily interchangeable graphic panels