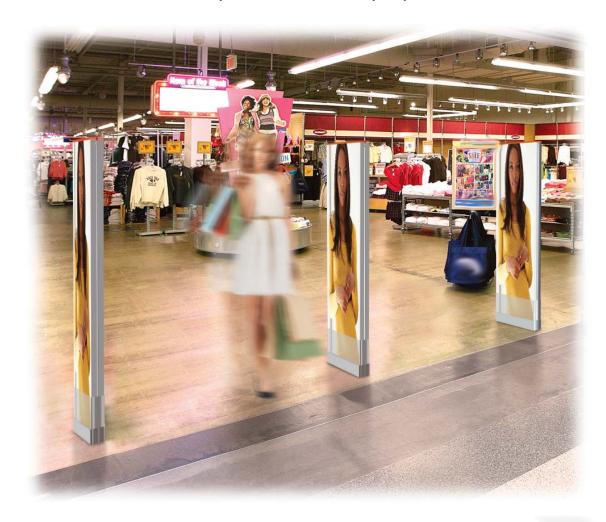

## **EVOLVE EXCLUSIVE E10**

Promote your merchandise as you protect it

**The EVOLVE EXCLUSIVE RFID - READY (RF) E10** is the perfect solution for in-store merchandise protection: a unique combination of EAS technology with integrated graphics. It offers maximum detection and reliability and includes high-quality, customizable fabric panels, which are easily interchangeable and can reflect your store's ambiance or display seasonal promotional messages. Each E10 pedestal enhances both your store's loss prevention and aesthetic needs.

In addition, for those retailers interested in leveraging a single RFID tag both for inventory management and loss prevention, the E10 provides a smooth transition from traditional EAS. Available with a field-installable RFID upgrade kit, this solution supports a straightforward, proven transition strategy to meet each retailer's unique needs.