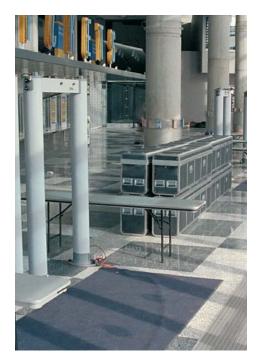

# Transport Case for CEIA Elliptic Metal Detector Gate



# Composition

- Aluminium Metal Frame
- High Resistance Composite walls
- Antishock construction
- PE shock absorbing filling
- Lockable handles
- Integrated wheels

Weight: 150 lbs (68 kg)







www.ceia-usa.com

🕀 Eizłan An 🏾 🦽

GSA Contract Holder

## Transport Case for CEIA Elliptic Metal Detector Gate

Eliza An CER ISO 9001 Company

#### EXAMPLE OF INSTALLATION





## CASE CONSTRUCTION

- Flight case constructed in multilayered phenolic birch
- External covering in black embossed plastic laminate
- Finished with heavy-duty aluminium drawpieces
- Three cavity closures with anti-intrusion lock
- Cavity-mounted lid hinges
- Ten cavity-mounted handles
- Six heavy-duty pivoting wheels with brakes
- Six castor checkers
- Interior lined with moquette and modelled black Ethafoam

#### **OVERALL DIMENSIONS**





CEIA USA Ltd - 9155 Dutton Drive, Twinsburg OH - 44087 USA Phone: 330-405 3190 - Fax 330-405 3196 - e-mail: sales@ceia-usa.com

### www.ceia-usa.com

Call 888-532-CEIA