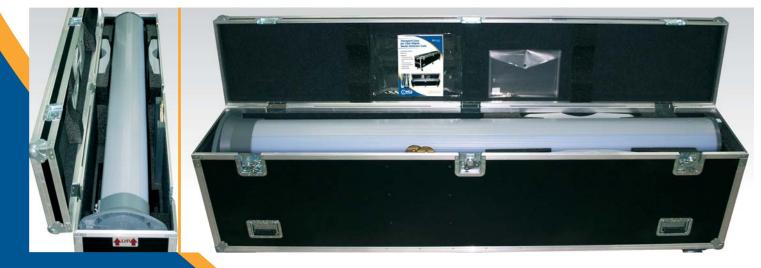

# Transport Case for CEIA Elliptic Metal Detector Gate

# Composition

- Aluminium Metal Frame
- High Resistance Composite walls
- Antishock construction
- PE shock absorbing filling
- Lockable handles
- Integrated wheels

Weight: 150 lbs (68 kg)

www.ceia-usa.com

## CASE CONSTRUCTION

- Flight case constructed in multilayered phenolic birch
- External covering in black embossed plastic laminate
- Finished with heavy-duty aluminium drawpieces
- Three cavity closures with anti-intrusion lock
- Cavity-mounted lid hinges
- Ten cavity-mounted handles
- Six heavy-duty pivoting wheels with brakes
- Six castor checkers
- Interior lined with moquette and modelled black Ethafoam