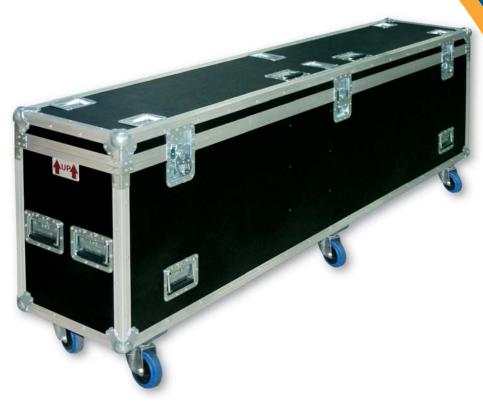

# Transport Case for CEIA Elliptic Metal Detector Gate

# Composition

- Aluminium Metal Frame
- High Resistance Composite walls
- Antishock construction
- PE shock absorbing filling
- Lockable handles
- Integrated wheels

Weight: 150 lbs (68 kg)

www.ceia-usa.com

## CASE CONSTRUCTION

- Flight case constructed in multilayered phenolic birch
- External covering in black embossed plastic laminate
- Finished with heavy-duty aluminium drawpieces
- Three cavity closures with anti-intrusion lock
- Cavity-mounted lid hinges
- Ten cavity-mounted handles
- Six heavy-duty pivoting wheels with brakes
- Six castor checkers
- Interior lined with moquette and modelled black Ethafoam