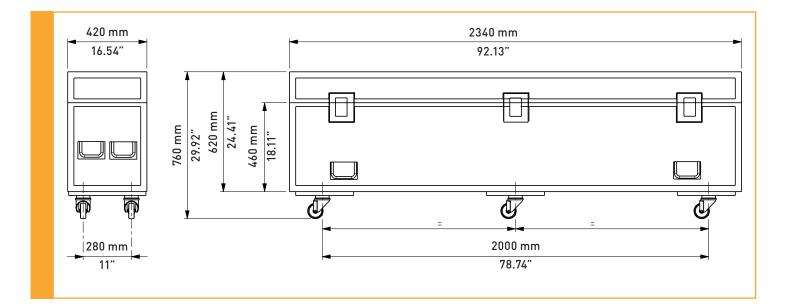

#### **OVERALL DIMENSIONS**

CEIA USA Ltd - 9155 Dutton Drive, Twinsburg OH - 44087 USA Phone: 330-405 3190 - Fax 330-405 3196 - e-mail: sales@ceia-usa.com