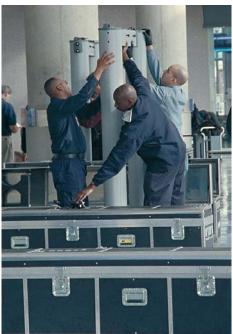

# Transport Case for CEIA Elliptic Metal Detector Gate



# Composition

- Aluminium Metal Frame
- High Resistance Composite walls
- Antishock construction
- PE shock absorbing filling
- Lockable handles
- Integrated wheels

Weight: 150 lbs (68 kg)







www.ceia-usa.com

🕀 Eizłan An 🏾 🦽

GSA Contract Holder

## Transport Case for CEIA Elliptic Metal Detector Gate

Eliza An CER ISO 9001 Company

#### EXAMPLE OF INSTALLATION





## CASE CONSTRUCTION

- Flight case constructed in multilayered phenolic birch
- External covering in black embossed plastic laminate
- Finished with heavy-duty aluminium drawpieces
- Three cavity closures with anti-intrusion lock
- Cavity-mounted lid hinges
- Ten cavity-mounted handles
- Six heavy-duty pivoting wheels with brakes
- Six castor checkers
- Interior lined with moquette and modelled black Ethafoam

#### **OVERALL DIMENSIONS**





CEIA USA Ltd - 9155 Dutton Drive, Twinsburg OH - 44087 USA Phone: 330-405 3190 - Fax 330-405 3196 - e-mail: sales@ceia-usa.com

### www.ceia-usa.com

Call 888-532-CEIA