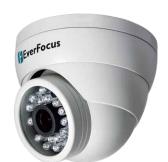

## HDcctv Cameras 1080p HDcctv Mini IR Dome Camera

## **EBH5102**

1080p HDcctv Mini IR Dome Camera

- Real-time HDcctv 1080p HD video over coax for superlative image detail
- 1/3" 2.1 Megapixel Color Progressive CMOS sensor
- Provides 3D DNR/ DSS to improve image clarity, particularly in low light scenes
- Electronic Lens Shading Compensation to offset diminished light transmission through lens periphery for uniform image illumination
- CTB (Contrast Boost) to deliver properly exposed images despite bright light sources, deep shadows and/or unbalanced lighting in the same scene
- Supports Digital Zoom/ BLC (Back Light CompensatioHSMASK (Highlight Suppression Mask)/ Privacy Zones n)/(up to 32)
- DPC (Defect Pixel Correction) Dead pixel compensation for increased clarity and extended service life
- Weather Resistant IP66 rated for Outdoor application
- Up to 15m/50ft. of IR distance
- SD TV Out for aim and focus using a standard hand held test monitor