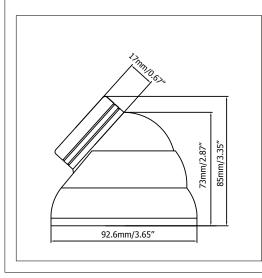

## **Dimensions**

## **Specifications**

| Pickup Device                 | 1/3" Panasonic 2.1 Megapixel Color Progressive CMOS sensor                                                                                          |
|-------------------------------|-----------------------------------------------------------------------------------------------------------------------------------------------------|
| Image Pixels                  | 1920(H) x 1080(V)                                                                                                                                   |
| Resolution                    | Digital:1080p(30/25), 720p(60/50)                                                                                                                   |
| Sensitivity                   | Color: 0.4 Lux, BW: 0.1 Lux, Color DSS: 0.1 Lux, BW DSS: 0.025 Lux                                                                                  |
| Video Output                  | Digital(HDcctv Output): BT.1120, HDcctv/HD-SDI: BNC connector<br>Analogue(Test Out): NTSC/PAL CVBS Connector: Pin header,<br>adapter cable supplied |
| S/N Ratio                     | More than 50dB (AGC off)                                                                                                                            |
| Lens                          | 3.6mm/F=1.8                                                                                                                                         |
| IR LEDs                       | 23 LEDs with wavelength of 850nm                                                                                                                    |
| IR Range                      | Up to 15m/50ft.                                                                                                                                     |
| AGC                           | 0 - 20 steps                                                                                                                                        |
| Shutter Speed                 | AUTO/MANUAL(1/25(30)~1/60,000sec)                                                                                                                   |
| Digital Slow Shutter (DSS)    | On/Off(x4)                                                                                                                                          |
| Brightness                    | 0 - 20                                                                                                                                              |
| BLC                           | On/Off                                                                                                                                              |
| Contrast Boost (CTB)          | On/Off                                                                                                                                              |
| Day&Night                     | Auto/Color/B&W                                                                                                                                      |
| Auto White Balance            | Auto/Auto extn/Preset/Manual                                                                                                                        |
| Digital Noise Reduction (DNR) | Off/Low/Middle/High                                                                                                                                 |
| Mirror                        | On/Off                                                                                                                                              |
| Flip                          | On/Off                                                                                                                                              |
| Sharpness                     | 0 – 10 steps                                                                                                                                        |
| Lens Shading Compensation     | On/Off                                                                                                                                              |
| Digital Zoom                  | 0 – 96 steps                                                                                                                                        |
| Privacy Mask                  | 32 Zones, Programmable                                                                                                                              |
| Motion Detection              | On/Off<br>(Switch Output, Screwless terminal connector)                                                                                             |
| RS-485                        | 2400~115200> baud, ID 1~255,<br>Protocols: Pelco-D/P, EverFocus<br>EVF-1;Connector: Pin header, adapter cable supplied                              |
| Language                      | English/French/German/Simplified Chinese/Japanese                                                                                                   |
| Power Source                  | 12VDC                                                                                                                                               |
| Power Consumption             | 12VDC: 5W max.                                                                                                                                      |
| Weather Resistant             | IP66                                                                                                                                                |
| Operating Environment         | -10°C~45°C/14°F~113°F (20%~80% Humidity)                                                                                                            |
| Dimensions ( $\Phi$ x H )     | 92.6x 85mm/3.65" x3.35"                                                                                                                             |
| Weight                        | 360g                                                                                                                                                |
| Certificates                  | CE, FCC                                                                                                                                             |