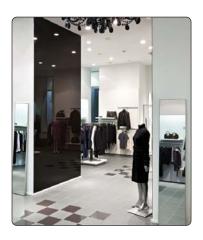

The **EVOLVE EXCLUSIVE F10** is an entirely invisible EAS solution from Checkpoint Systems. Designed for retailers whose stores require a totally discreet EAS solution, without sacrificing performance.

The EVOLVE EXCLUSIVE F10 is perfect for flagship stores. Installed during the store construction process, the F10 offers maximum detection and reliability for in-store merchandise protection, while remaining completely invisible.