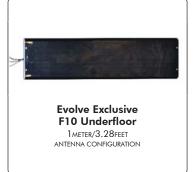

The **EVOLVE EXCLUSIVE F10** is an entirely invisible EAS solution from Checkpoint Systems. Designed for retailers whose stores require a totally discreet EAS solution, without sacrificing performance.

## Aisle Widths\*\* Available in combinations of 3.28 FEET (1 METER) AND 6.56 FEET (2 METERS)

UNDERFLOOR SYSTEM designed to blend invisibly within the store design

✓ COMPATIBLE WITH CHECKPOINT'S

visiplus overhead sensor to provide Smart Alarm

## Product Codes

Electronics Chassis

10107874 - EVOLVE EX F10 underfloor antenna assembly 10107875

Conduit fittings and 50ft/15.2 of flexible conduit

to ensure the F10 uses a minimal amount of electrical power to provide 24 hour protection at low energy costs